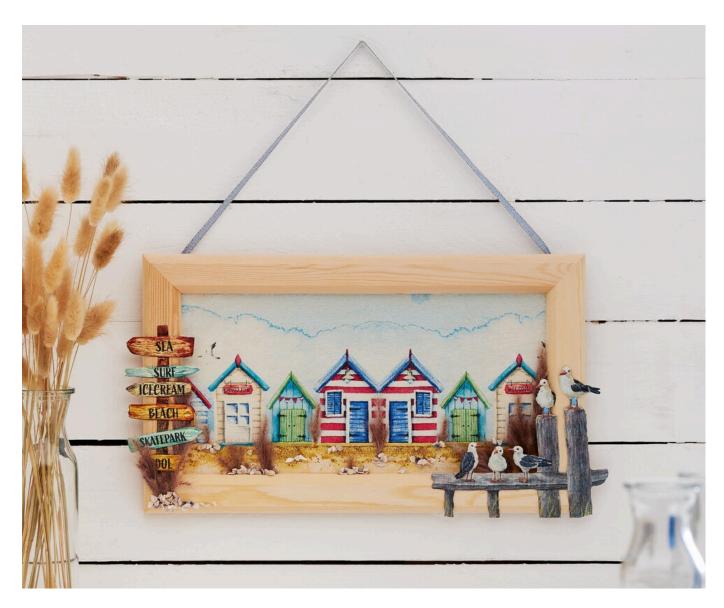

## Maritime frame with serviette technique

**Instructions No. 3015** 

Difficulty: Beginner

Working time: 3 Hours

With this **picture frame**, designed using the **napkin technique**, the holiday feeling comes straight into your four walls. The beautiful picture frame enchants with its **maritime look**, which is created by embossed motifs such as seagulls and signs.

## It's that easy to design the frame:

Prime the inner part of the **picture frame** and a sheet of **embossing foil** with antique white **craft paint**. Cut the napkins to fit the frame. Once dry, stick the top, printed layer of the napkin varnish to the frame or embossing foil. To do this, first coat the areas to be covered with adhesive and then place the napkin motif

on top and coat it with adhesive again.

Cut out the motifs on the embossing foil using the tweezers. Then place the motif face down on the special mat and emboss with the embossing pens: This allows certain areas on the motif to be emphasised and creates an impressive 3D effect. Glue the motifs to the frame with VBS handicraft glue.

Pluck small tufts from the **pampas grass** and fix them in place with handicraft glue. Stick on some **shell granules** as well.

Once dry, attach **picture eyelets** to the back of the picture frame and attach the hanging ribbon to them.