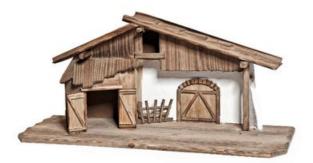

## Must Have

VBS Christmas crib / Decoration house

| 67,99 €   |
|-----------|
| Item      |
| details   |
| Quantity: |
|           |

Add to shopping cart