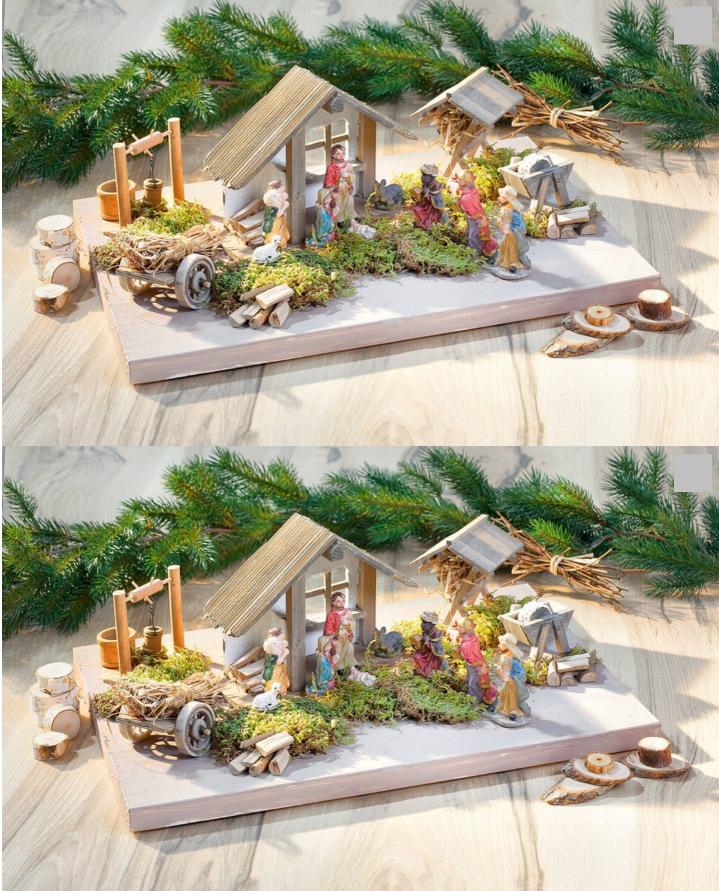

## Making a Christmas cot with miniature figures

Instructions No. 873

הפטומף נחב המנוצוני שנכחב שביערמו נוחובש נט חווט נחב חקרונ ד טשונטר נט חווט וטר נחב חקטובש

- Free handicraft templates for Advent Calendar
  Craft templates for christmas decoration
  Even more crafting instructions for Christmas tree decorations

## Article information:

| Article number | Article name                            | Qty |
|----------------|-----------------------------------------|-----|
| 662178         | Glued wood panel spruce/Fir             | 1   |
| 632683         | VBS Nativity figures "Bethel", 10-parts | 1   |
| 692304         | VBS Feed trough                         | 1   |
| 694186         | VBS Straw barrow                        | 1   |
| 607148         | Plate moss, 50 g                        | 1   |
| 692496         | VBS Wooden fountain                     | 1   |
| 560085-60      | VBS Craft paint, 50 mlBrown             | 1   |
| 560085-68      | VBS Craft paint, 50 mlGrey Brown        | 1   |