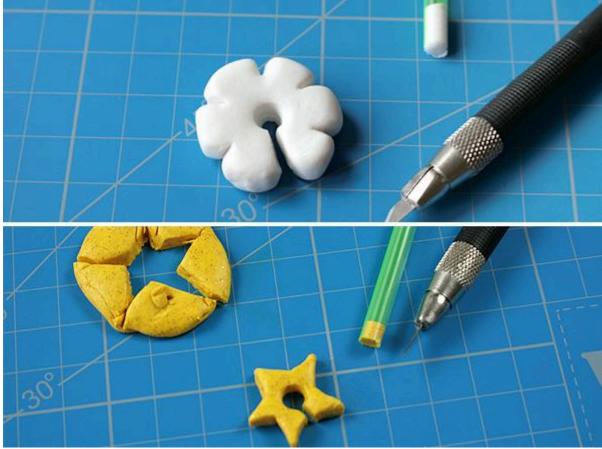

For this variant, use Fimo to create small motifs that can later be placed over the rim of the glass. Make a slit in the motif. It's helpful to work directly with the glasses you plan to use later, so you know exactly how the slit should be shaped for a perfect fit.

Ensure the slit isn't too small and that the glass marker isn't wobbly on the glass.

Use a straw to poke a hole in the center for easy attachment. Bake the Fimo at 110°C (230°F) using top and bottom heat for about 20 minutes.