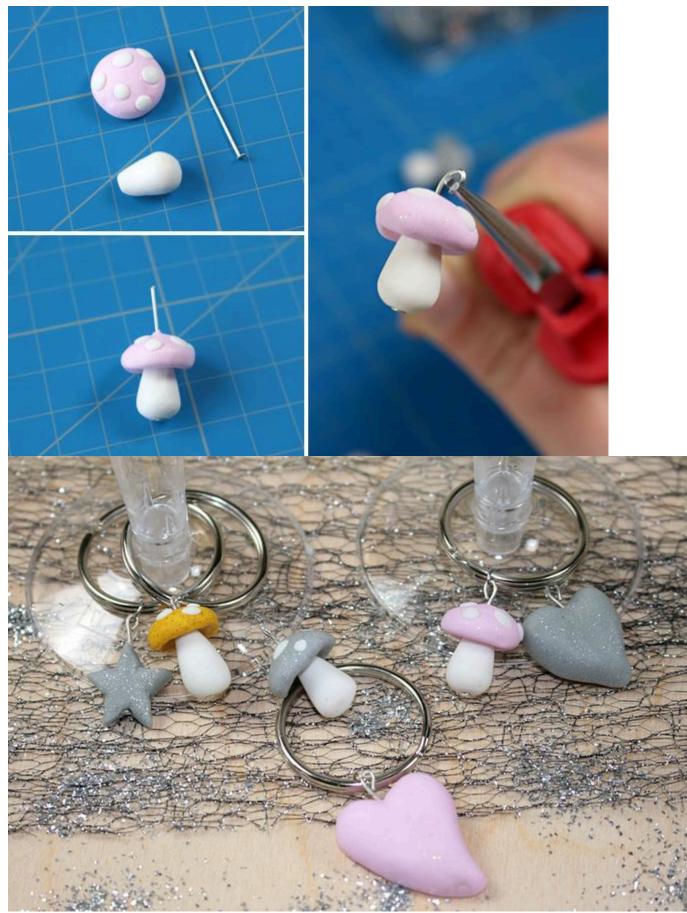

Variant 3: Combine Charms with Fimo

The last variant combines elements from the first two methods: First, create the Fimo pendant. Then, insert a prism pin through the pendant, bend the end into a loop, and trim the length if necessary.

These are also baked at 110°C (230°F) for 20 minutes. After cooling, you can attach the pendants to a key ring using a ring.

**Prepare Your Glass Markers** 

Once your glass markers are ready, you can decorate your glasses with them. Each guest can choose their favorite motifs, and glass mix-ups will be a thing of the past. Have fun crafting!