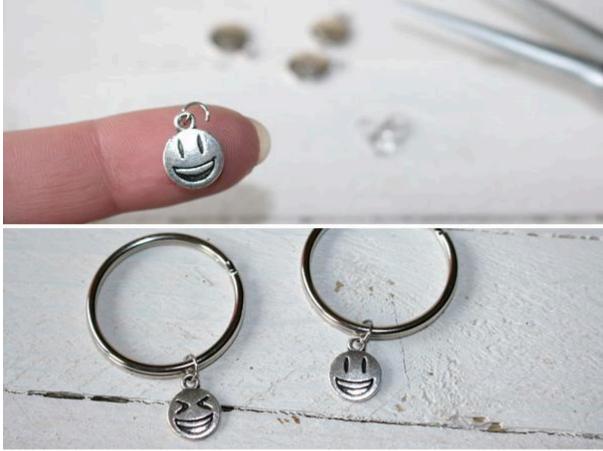

#### Variant 1: Charms Glass Markers

This variant is probably the easiest: Take the charms and attach them to the key ring using rings. You can choose different motifs and decorations as you like.

Variant 2: Fimo Glass Markers