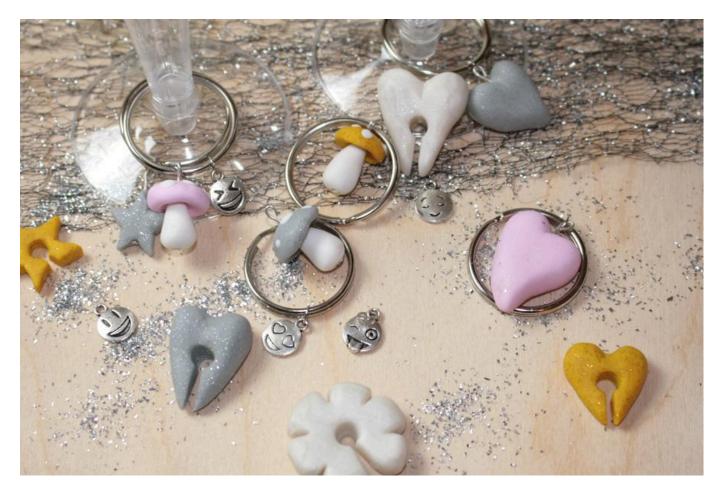

## Elevate Your Party with Personalized Glass Markers

Who doesn't know it: At parties without fixed seating, the question quickly arises, which glass belongs to whom. But now, that's a thing of the past! With our creative glass markers, you can assign each guest their own personal glass. This way, the next party will be a complete success – without any annoying mix-ups. Of course, you can find everything you need in our online craft store.

#### Variant 1: Charms Glass Markers

This variant is probably the easiest: Take the charms and attach them to the key ring using rings. You can choose different motifs and decorations as you like.

Variant 2: Fimo Glass Markers

For this variant, use Fimo to create small motifs that can later be placed over the rim of the glass. Make a slit in the motif. It's helpful to work directly with the glasses you plan to use later, so you know exactly how the slit should be shaped for a perfect fit.

Variant 3: Combine Charms with Fimo

The last variant combines elements from the first two methods: First, create the Fimo pendant. Then, insert a prism pin through the pendant, bend the end into a loop, and trim the length if necessary.

These are also baked at 110°C (230°F) for 20 minutes. After cooling, you can attach the pendants to a key ring using a ring.

**Prepare Your Glass Markers** 

Once your glass markers are ready, you can decorate your glasses with them. Each guest can choose their favorite motifs, and glass mix-ups will be a thing of the past. Have fun crafting!