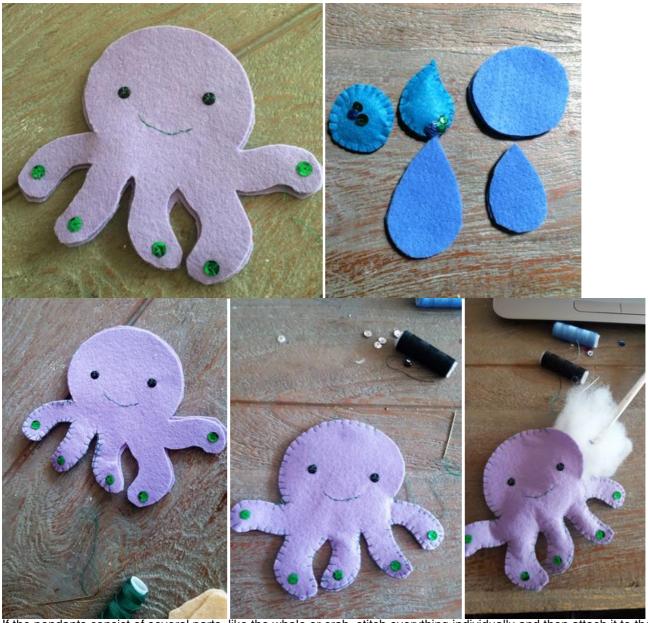

Step 4: Decorate

It's easier to apply **decorations** and faces before stitching the two halves of each animal together. Each sea creature gets

two eyes from beads or sequins (optionally on both sides). With black thread or a black marker, you can stitch or draw a mouth. Use sequins for small accents to make the mobile sparkle even more beautifully in the light.

Decorate each pendant accordingly: The octopus gets a sequin on each tentacle, the whale is decorated with blue sequins along the edges of the fins. Make sure that the sewing thread matches the color of the sequins when attaching them.

Step 5: Stitch and Fill Sea Creatures

Once you've decorated everything, stitch the two parts of each pendant together along the edges. Leave a small opening to fill the pendants with stuffing. Use a larger part of the animals (not, for instance, the tentacles) to insert the stuffing. A utensil handle can be helpful here.

If the pendants consist of several parts, like the whale or crab, stitch everything individually and then attach it to the sea creature.

Step 6: Attach Sea Creatures to the Mobile Cross

In the final step, attach the pendants to the mobile cross. Thread a string through each creature and attach it to the wooden rod. You can also connect multiple droplets or animals to make the mobile particularly creative. Experiment until the mobile hangs straight.