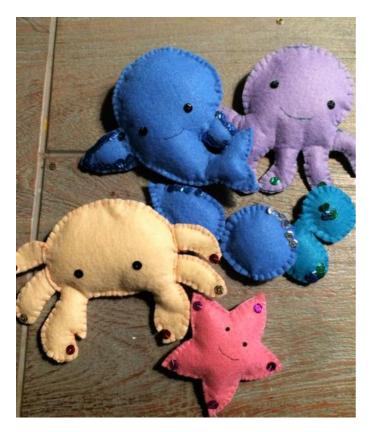

**Step 3: Trace and Cut Out Sea Creatures** 

Place the created **templates** on the felt and trace each creature twice. For the starfish, we use soft pink, for the whale light blue, the crab light orange, and for the octopus lavender.

Additionally, create water droplets in various shapes and sizes to balance the mobile. The droplets are made from turquoise and blue felt, also in two parts.

When you're done tracing and cutting out, you should have each creature and droplet in duplicate. Don't forget the legs and fins for the crab and whale.

Decorate each pendant accordingly: The octopus gets a sequin on each tentacle, the whale is decorated with blue sequins along the edges of the fins. Make sure that the sewing thread matches the color of the sequins when attaching them.

If the pendants consist of several parts, like the whale or crab, stitch everything individually and then attach it to the sea creature.

Step 6: Attach Sea Creatures to the Mobile Cross

In the final step, attach the pendants to the mobile cross. Thread a string through each creature and attach it to the wooden rod. You can also connect multiple droplets or animals to make the mobile particularly creative. Experiment until the mobile hangs straight.