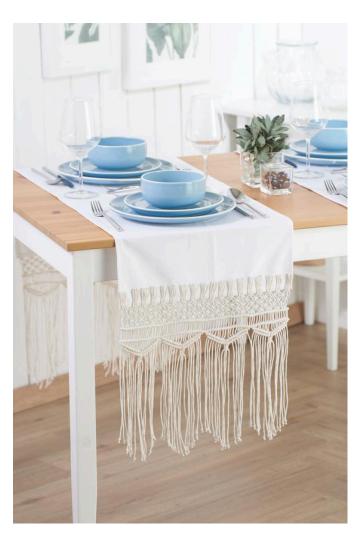

### Macramé Table Runner

**Instructions No. 2421** 

Difficulty: Advanced

Working time: 10 Hours

**Macramé** is totally on trend. Bring the boho look into your home. In our instructions, we explain how to make a beautiful table runner with macramé elements yourself. It will be an eye-catcher on your table!

# So wird der Makramee-Tischläufer hergestellt:

For our **table runner** we knotted **two macramé pieces**. These are sewn to the sewn table runner after finishing.

Start by knotting one macramé piece. You will need **36 x 180 cm pieces of yarn** per macramé piece. Lay these yarns double and hang them preferably over a round bar or similar.

Now repeat the above process for the second macramé piece.

After knotting the two macramé pieces, sew the runner. Adjust the length to your table and the width of the macramé pieces. Measure both and transfer the measurements to your **cotton fabric**. Cut the runner with a **seam allowance** of approx. 1.5 cm all around. Fold the edges over first by approx. 0.5 cm and then the remaining 1 cm. Topstitch all around the table runner.

Pin both macramé pieces to the ends of the table runner with the initial loops and sew over them.