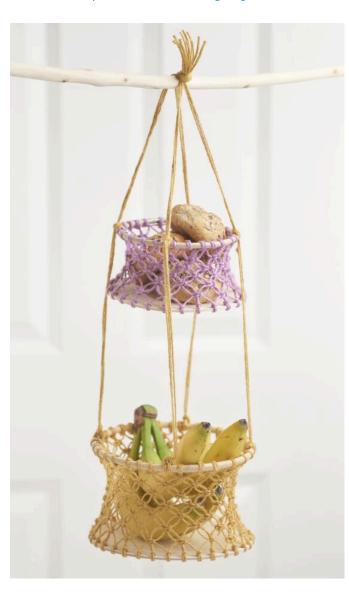

## Macramé hanging basket

**Instructions No. 1971** 

Difficulty: Beginner

Working time: 2 Hours

The Macramé technique is often used to knot small pieces of jewelry such as bracelets. But also big decorations for your home can be realized with this technique. Learn in this instruction how to make a practical hanging basket with two compartments.

## Here's how it works:

Cut **25x 80 cm long in Cordsthe** colour for the **small floor**. Take them Cords together in the middle, thread them through one hole of the floor each and make a knot. Now lead out of each hole 2 tape ends of 40 cm each. Download the **free knotting instructions** and start knotting

Important: At the end of the first round, two individual tapes will be left because the rattan tube bottom has an odd number of holes. Simply knot these straps together and cut them off close to the knot. With a little Handicraft glue the node can be fixed additionally. After you have tied five rows, the ends of the cords are knotted to a small bamboo ring and cut off. Again, the knots are secured with glue

For the **big bottom** you need 33x 100 cm. **ProceeCordsd** as described Yellow. above

Cut **12x 80 cm** of the yellow **Cord** take 3 threads together and knot each of them on four sides of the ring **from big basket. 25 cm** above this the cords are **knotted** to the ring of the small **basket**. Now take all threads together and make a knot. If necessary, cut

the protruding ends to size.

In the finished hanging basket a wide variety of things find their place. How about in the kitchen, for example, from storage space for fruit and vegetables? Or in the children's room for small toys and cuddly toys. But also handicraft items such as wool and crochet or Knitting needles can be excellently stored in the baskets.