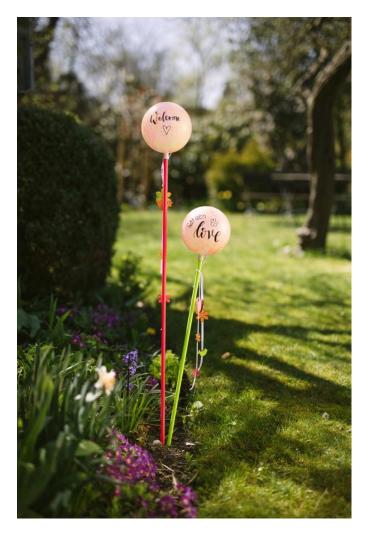

## Luminous garden plugs

Instructions No. 2227

Difficulty: Advanced

Working time: 2 Hours

Let your **garden and balcony** light up. With these wonderfully designed **plugs**, you are sure to attract attention. The **Alcohol Ink technique** always creates great colour gradients and effects on the baubles and you can create them with your desired colours.

## You design the impressive plugs as follows:

First cover your workspace. Now spread cling film on the work surface and drip the **Alcohol Ink colours** you want to use onto it. Then place the **plastic ball** in the middle and wrap the foil around the ball so that it is completely wrapped and the paint touches as much of the ball's surface as possible.

The foil can then be shaped to create very **individual patterns**.

Leave the balls and the foil to dry overnight and then remove the foil.

The **marker** included in the set can be used to add lettering or small drawings as desired.

Use the **acrylic neon colours** to decorate the round rods and the scatter pieces.

Insert the lights of the **fairy lights** into the spheres and then insert the round rod into the socket of the sphere. The remaining cable and the battery compartment can be run along the back of the rod and attached.

Knot the satin ribbons underneath the ball and attach the scatter pieces to them with hot glue.