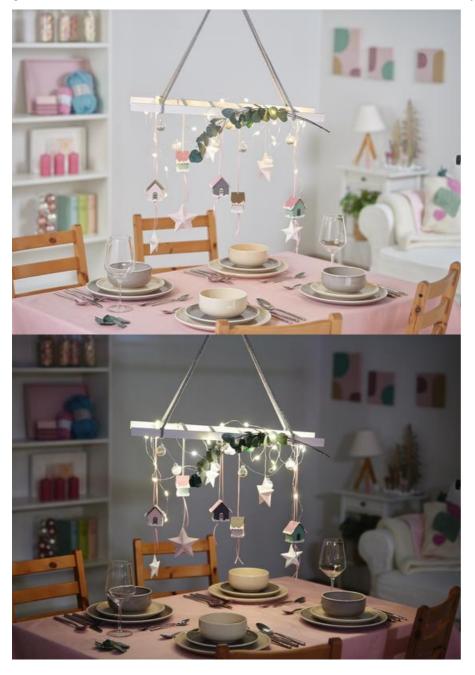

## Light decoration ladder

Instructions No. 2320

Difficulty: Beginner

Working time: 5 Hours

Simple, decorative and an incredible eye-catcher - this ladder with light chain and playful accessories is a great decoration for the winter and Christmas season that creates a pleasant atmosphere.