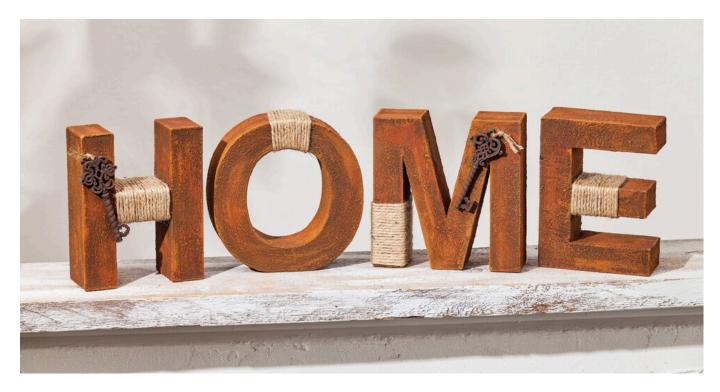

# Letters in rust look

### New becomes old:

To create the **"HOME" decoration** you need the Easy **Rust paste in the** colours **Rusty Brown** and **Rusty Red** and the **Easy Rust Liquid**. Through the combination of the different colour shades, you get the **typical Rust-optical effect**.

### Finish

For the final finishing touches, attach the **Jute yarn** and the **keys** by means of **double-sided Adhesive tape**. Now your new **rusty look** decoration is perfect!