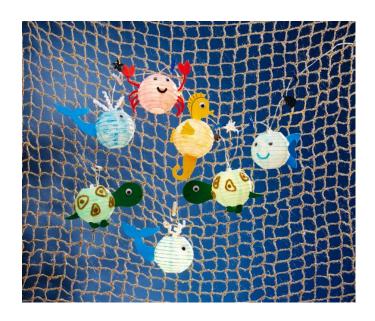

# Lampion marine animals

**Instructions No. 2726** 

Difficulty: Beginner

Working time: 5 Hours

These cute lantern sea animals are a pretty decoration and make additional super fun to tinker them. Whether big or small, everyone enjoys creating the little animals with bright colors and fancy decorations. Through the light chain all animals shimmer in a warm light.

#### Craft sea animals

Print and cut out the motif templates and transfer them to the foam rubber. There are no limits to the colors you can choose. Now cut out all the shapes and glue the foam rubber body parts to the lanterns with a little hot glue. Also use the hot glue to attach the wiggly eyes and chenille wire to the lantern figures. You can use the wire to make laughing mouths, beautiful patterns on the turtle shell or cute arms and legs of a crab.

### The final touches

Now press every second little light of the light chain from above into the plastic holder of the lantern. To the remaining lights, which hang between the sea creatures, fix a suitable scatter piece in each case.