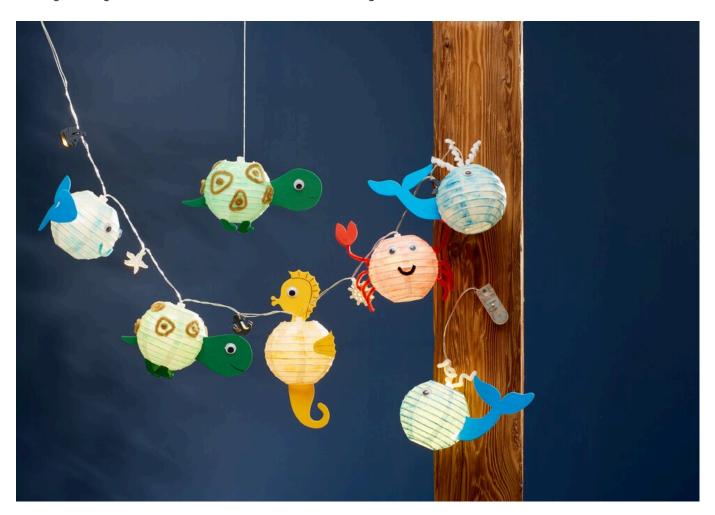

# Lampion marine animals

**Instructions No. 2726** 

Difficulty: Beginner

Working time: 5 Hours

These cute lantern sea animals are a pretty decoration and make additional super fun to tinker them. Whether big or small, everyone enjoys creating the little animals with bright colors and fancy decorations. Through the light chain all animals shimmer in a warm light.

## Now it's getting colorful

First, carefully pull the lanterns apart and insert the plastic hangers. Using the Karin marker, add a few strokes, in the color of your choice, to the painting palette. Fill the water tank brushes with water and drip water onto the painting palette. Use this paint and paint with it the lanterns cheerfully colorful.

#### Craft sea animals

Print and cut out the motif templates and transfer them to the foam rubber. There are no limits to the colors you can choose. Now cut out all the shapes and glue the foam rubber body parts to the lanterns with a little hot glue. Also use the hot glue to attach the wiggly eyes and chenille wire to the lantern figures. You can use the wire to make laughing mouths, beautiful patterns on the turtle shell or cute arms and legs of a crab.

### The final touches

Now press every second little light of the light chain from above into the plastic holder of the lantern. To the remaining lights, which hang between the sea creatures, fix a suitable scatter piece in each case.