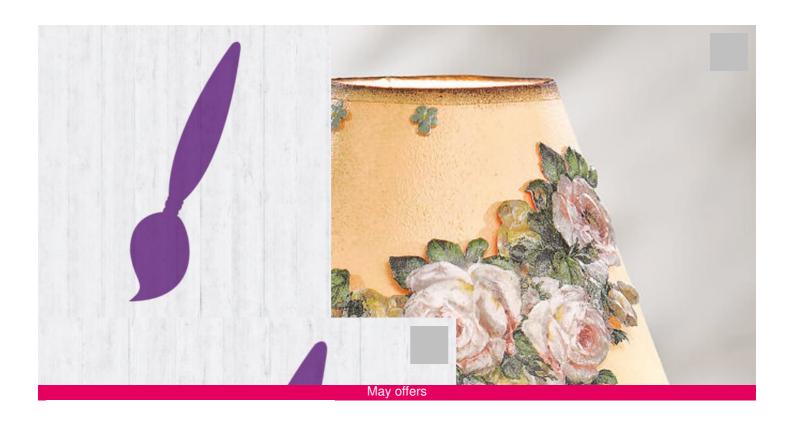

## **Instructions No. 257**

The large peasant roses are Motif straw silk perfect for country house style home decorations If they are additionally embossed on aluminium sheet, exclusive individual pieces like this elegant lamp are created.