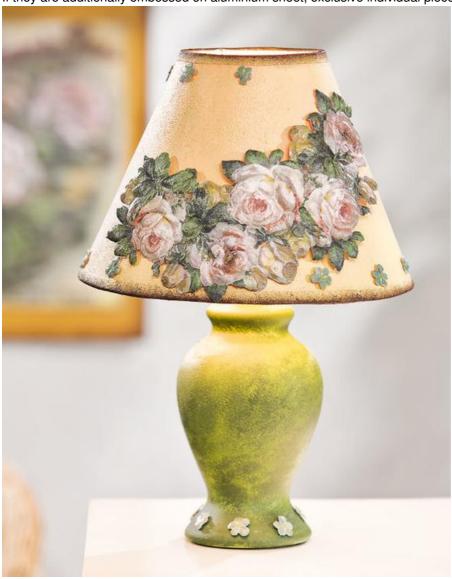

## Lampe mit Motiv-Strohseide im Landhaus-Stil

## **Instructions No. 257**

The large peasant roses are Motif straw silk perfect for country house style home decorations If they are additionally embossed on aluminium sheet, exclusive individual pieces like this elegant lamp are created.