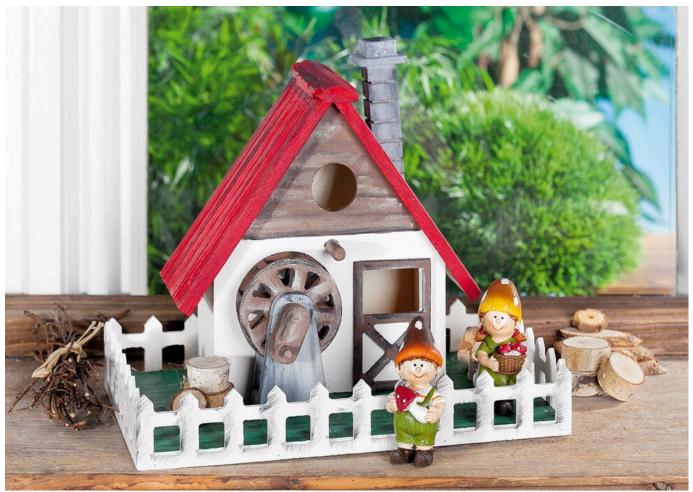

# Kreativ Set Wassermühle

#### Working time: 45 Minutes

This set offers you the possibility to design the **miniature mill with** a few simple steps. Finish the mill with different colours and decorate it to your heart's content

### And it's as simple as that

Glue the enclosed wooden pens in the mill and chimney with a little wood glue. First prime the house and fence white. After drying, paint the roof red and the base plate green. Paint the chimney and the mill holder in grey, paint the mill, door and upper half of the house with a mixture of brown and white. For a wood effect wipe over with a little black paint. The roof and fence can also be painted with a damp sponge and black paint to create a wood effect.