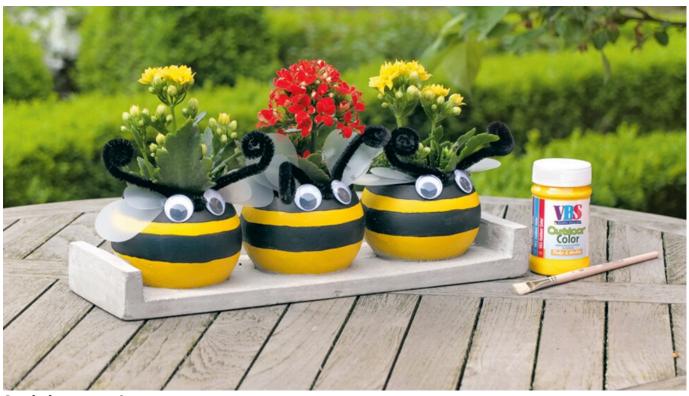

## Catch the summer

These lively bees simply belong to it. Especially when they are as decorative and harmless as these. We have put together everything you need to make this summer decoration a good mood in your home.

Prime the planters with the Outdoor-Color paint in yellow and let them dry. Then paint the typical bee rings around the plant pots with the black colour.

Paint the wings on Lamp foil and cut them out.

Glue 2 chenille wires to the rim of the pot with hot glue so that you twist the protruding ends and bend them up as feelers.

Finally, glue the wings and the Wobbly eyes as close as possible to the Chenille wire at the pot rim, as you have the best hold on the material.