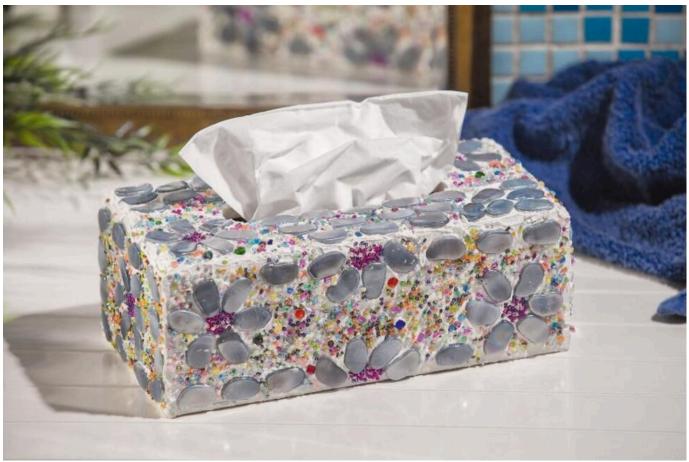

### **Instructions No. 785**

With this representative packaging, you **no longer** need to hide your **handkerchiefs and tissues**. The large wooden box decorated with mosaic and pearls is placed ready to hand in the bathroom. The bottom can be pulled out, so the box is easily filled from below.

#### And this is how it works

Apply it Structure Paste with the plastic spatula to one surface of the box.

Place the décor mosaic in the shape of a flower, sprinkle the various pearls in between in the moist.

The Mosaic stones and the beads press a little bit, so they are fixed Structure Paste automatically after drying

Design all 5 sides of the box one after the other

Important: Let each side dry overnight before you design the next page.