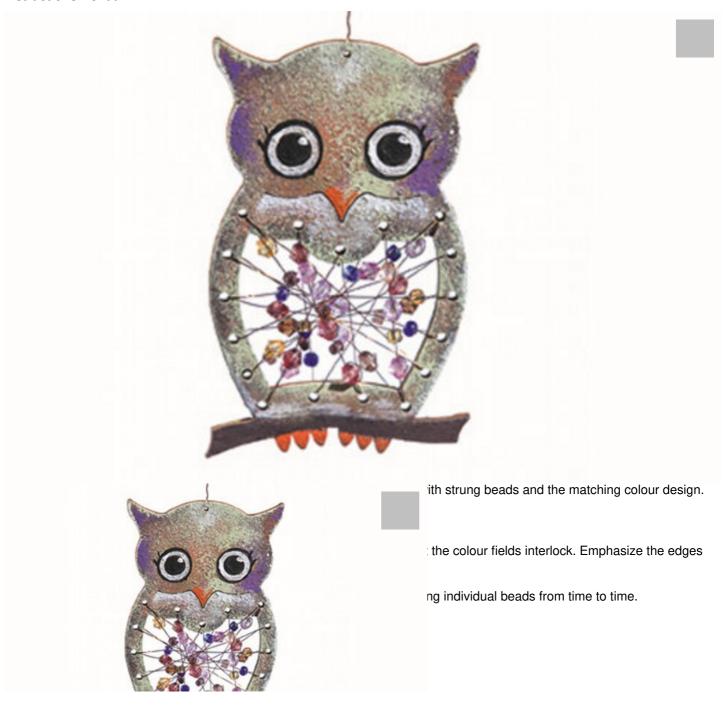

# Kleine Eule mit Perlen

#### **Instructions No. 667**



#### 3,29 €

1 Add to shopping cart

#### 3,29 €

1 Add to shopping cart

1 Add to shopping cart

# 3,29 €

1 Add to shopping cart

# 3,29 €

1 Add to shopping cart

# 2,20 €

1 Add to shopping cart

### 4,99 €

1 Add to shopping cart

### 1,99 €

1 Add to shopping

# Article information:

| Article number | Article name                                | Qty |
|----------------|---------------------------------------------|-----|
| 560085-25      | VBS Craft paint, 50 mlOrange                | 1   |
| 560085-57      | VBS Craft paint, 50 mlMoss Green            | 1   |
| 560085-60      | VBS Craft paint, 50 mlBrown                 | 1   |
| 560085-70      | VBS Craft paint, 50 mlBlack                 | 1   |
| 560085-80      | VBS Craft paint, 50 mlWhite                 | 1   |
| 671620-6