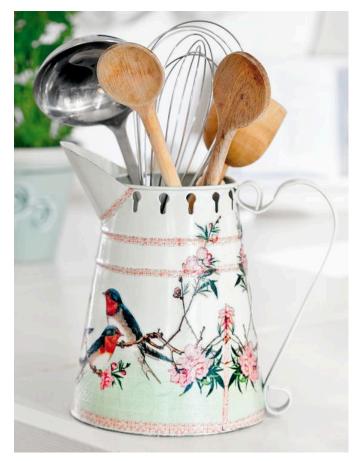

## Kanne mit Blütenmotiven im Landhaus-Stil

## **Instructions No. 998**

Milk churns are a popular accessory in the country house decoration. You can use them wonderfully as a vase with fresh flowers from your garden or as a decorative holder for your kitchen utensils in your kitchen. Decorated with this fresh natural motif, this jug will soon become indispensable in your country house kitchen.

And it is as simple as that:

Prime the pot in white and let it dry. Cut out the motifs and borders from Napkin and glue the upper, printed layer of Napkin with Napkin varnish onto the jug. Let everything dry well.