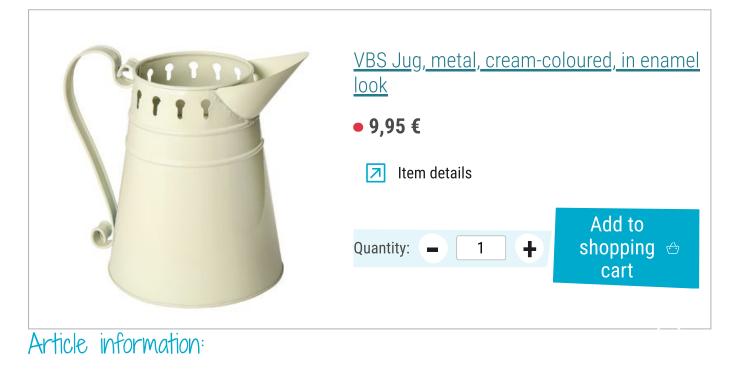

## **Instructions No. 998**

Milk churns are a popular accessory in the country house decoration. You can use them wonderfully as a vase with fresh flowers from your garden or as a decorative holder for your kitchen utensils in your kitchen. Decorated with this fresh natural motif, this jug will soon become indispensable in your country house kitchen.

And it is as simple as that:

Prime the pot in white and let it dry. Cut out the motifs and borders from Napkin and glue the upper, printed layer of Napkin with Napkin varnish onto the jug. Let everything dry well.