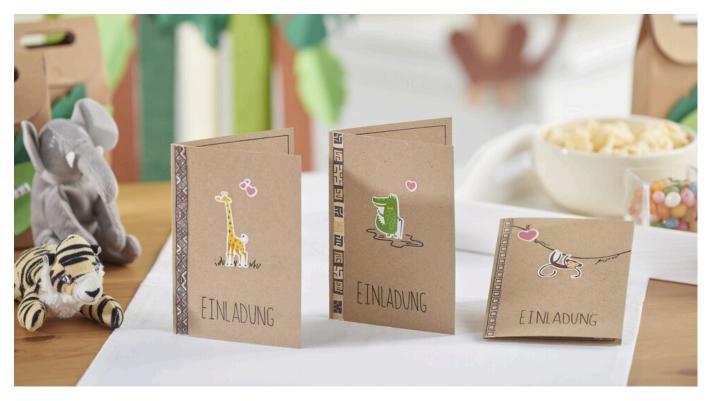

#### Craft invitation cards

Cut small strips from the scrapbooking block. These should be as long as the height of the card. Stick the strips on with craft glue.

Stick the glitter stickers on the cards and paint on some accents with the marker, such as a liana, some tufts of grass or a puddle of water.

Finally, the card can be labelled with the important dates.

## Must Have

|  | <u>Double cards with envelopes "Kraft paper",</u><br><u>18 x 13 cm, 50 pieces</u> |  |
|--|-----------------------------------------------------------------------------------|--|
|  | ● 9,99 €                                                                          |  |
|  | ↗ Item details                                                                    |  |
|  | Quantity: - 1 + Add to shopping ↔ cart                                            |  |
|  |                                                                                   |  |