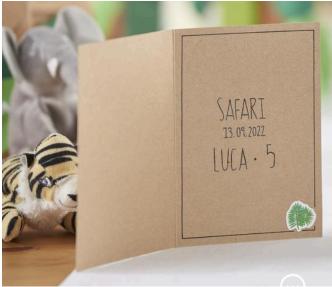

# Jungle Party Invitation Card

Instructions No. 2553

Difficulty: Beginner

Working time: 1 hour 30 Minutes

For the next children's birthday party, everything is themed "Jungle Party". Of course, this requires matching invitation cards with jungle animals.

In this idea, we show you how you can make your own invitation cards for the birthday with little effort and materials.



#### Craft invitation cards

Cut small strips from the scrapbooking block. These should be as long as the height of the card. Stick the strips on with craft glue.

Stick the glitter stickers on the cards and paint on some accents with the marker, such as a liana, some tufts of grass or a puddle of water.

Finally, the card can be labelled with the important dates.



### Another paper craft idea

We have another quick craft idea for the perfect jungle party. The bamboo skewers with cute animals are a great decoration for the party and decorate snacks wonderfully.



#### Create small decorative skewers

For this, stick different stickers onto the kraft paper and cut out all the motifs close to the edge.

The edges can be shaded as desired with a black pen or a black ink pad.

Finally, glue the motifs to the tree bus skewers.

You can find more ideas for the perfect jungle birthday party here.

## Must Have

|  | <u>Double cards with envelopes "Kraft paper",</u><br><u>18 x 13 cm, 50 pieces</u> |  |
|--|-----------------------------------------------------------------------------------|--|
|  | ● 9,99 €