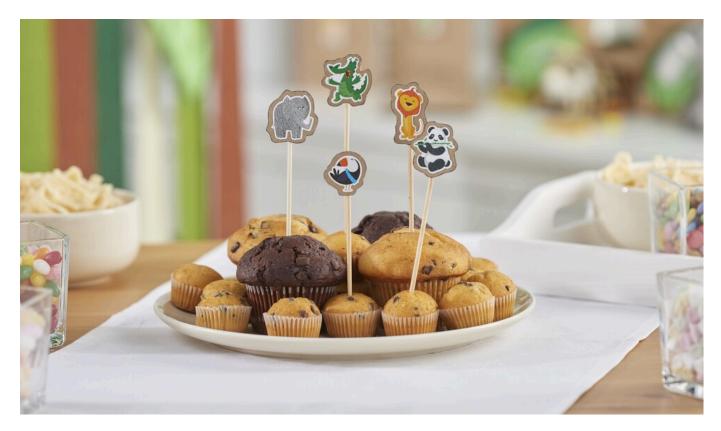

### Another paper craft idea

We have another quick craft idea for the perfect jungle party. The bamboo skewers with cute animals are a great decoration for the party and decorate snacks wonderfully.

#### Create small decorative skewers

For this, stick different stickers onto the kraft paper and cut out all the motifs close to the edge.

The edges can be shaded as desired with a black pen or a black ink pad.

Finally, glue the motifs to the tree bus skewers.

You can find more ideas for the perfect jungle birthday party here.