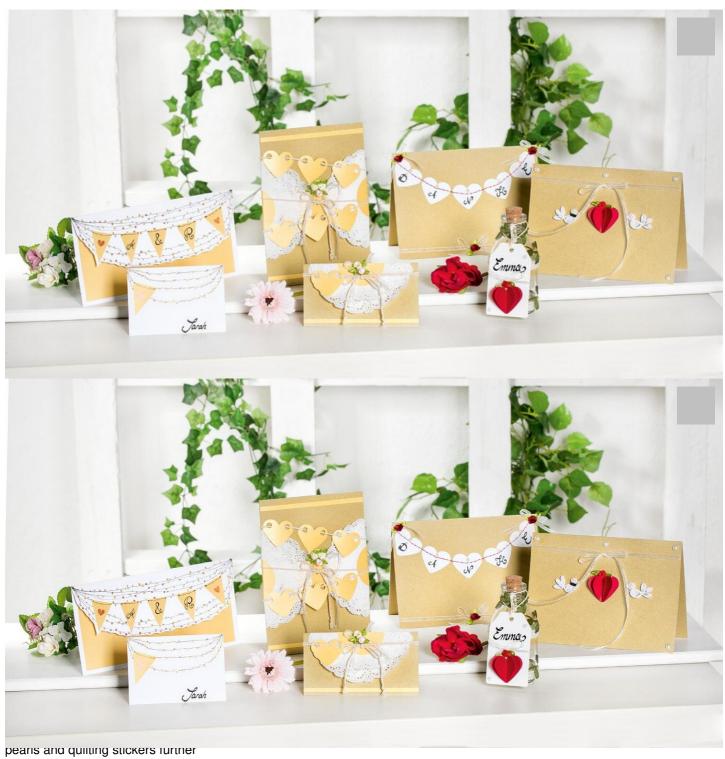

## Instructions: Festive cards for the special occasion

Instructions No. 1287

Difficulty: Beginner

Working time: 20 Minutes

Extra tip: A gift tag on a mini-bottle canbe a great mini present for the guest and at the same time a decorative place card.