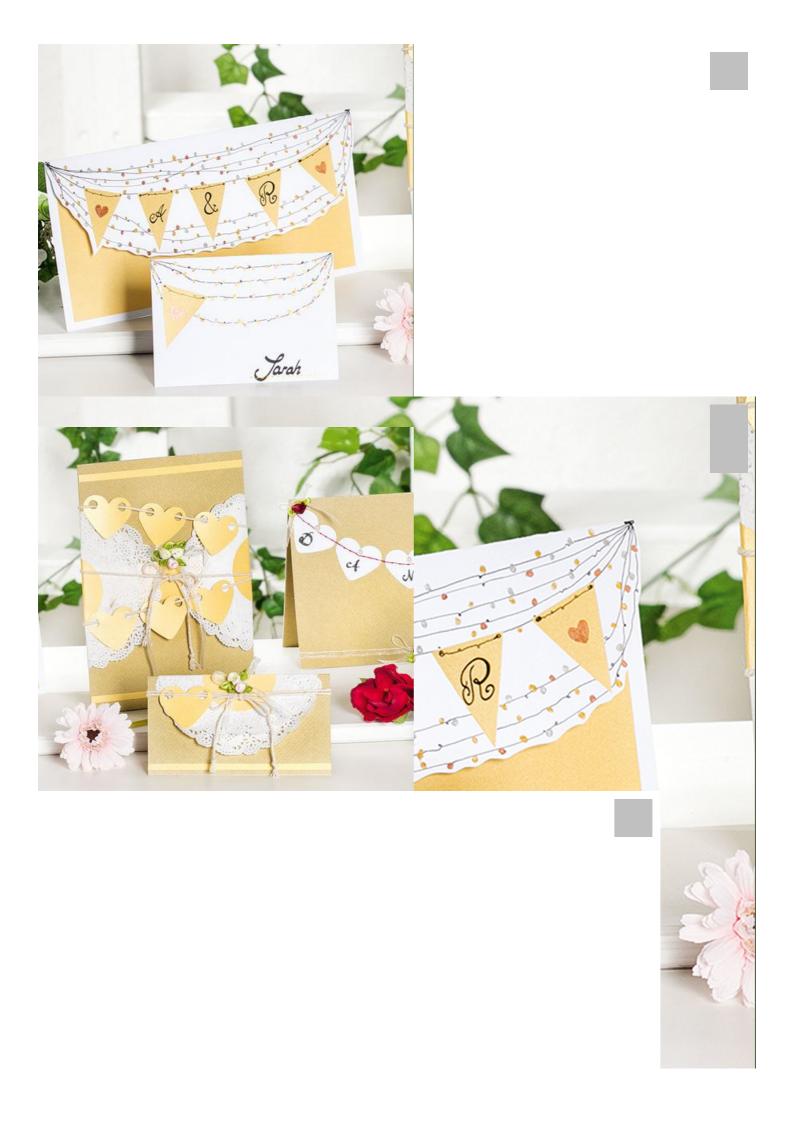

## Instructions: Festive cards for the special occasion

Instructions No. 1287

Difficulty: Beginner

Working time: 20 Minutes

Extra tip: A gift tag on a mini-bottle canbe a great mini present for the guest and at the same time a decorative place card.