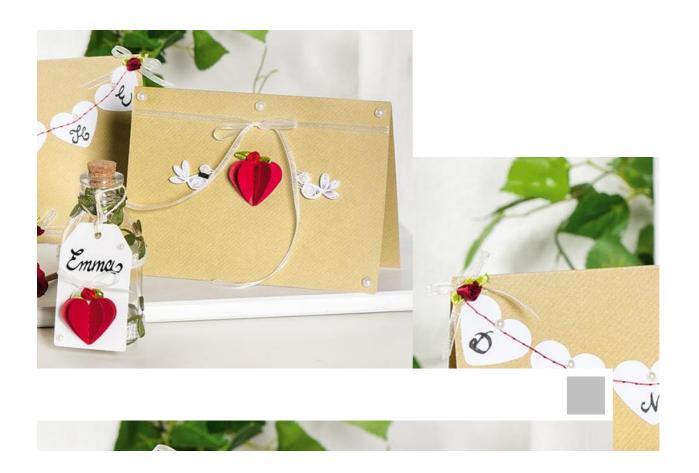

## Instructions: Festive cards for the special occasion

Instructions No. 1287

Difficulty: Beginner

Working time: 20 Minutes

Extra tip: A gift tag on a mini-bottle canbe a great mini present for the guest and at the same time a decorative place card.