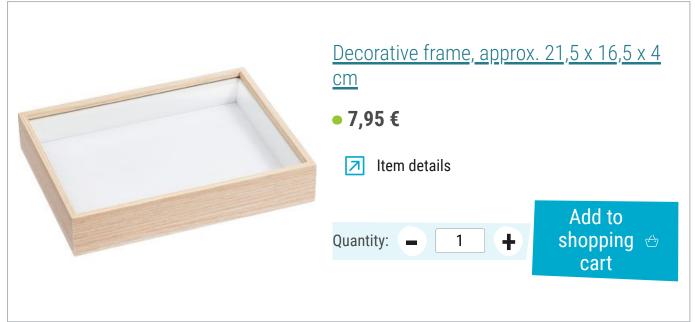

## Article information:

| Article number | Article name                                       | Qty |
|----------------|----------------------------------------------------|-----|
| 13317          | Decorative frame, approx. 21,5 x 16,5 x 4 cm       | 1   |
| 735520-10      | VBS Decorative snow100 ml                          | 1   |
| 689793         | VBS Micro LED chain of lights, with timer, 20 LEDs | 1   |
| 567206-02      | 3D-Glue pads5 x 5 x 1,0 mm, 400 pcs.               | 1   |
| 861229         | Photo cardboard block "Pastel"                     | 1   |
| 111065         | VBS Handicraft glue                                | 1   |
| 131056         | VBS Plastic spatula, 5 parts                       | 1   |