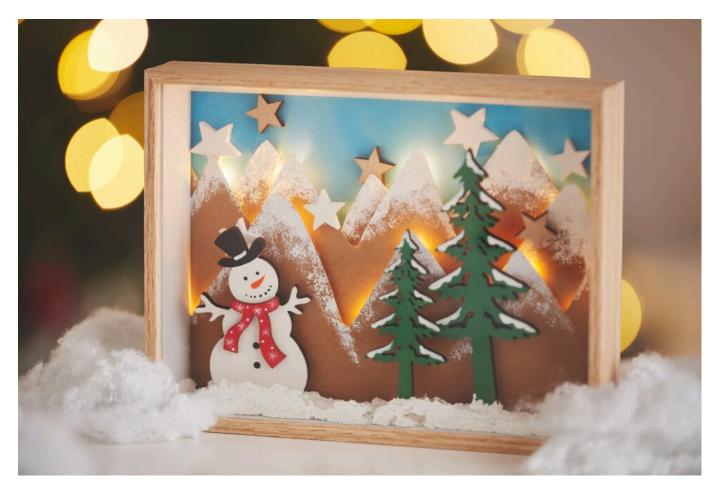

# Illuminated winter scene in the frame

#### Instructions No. 2369

Difficulty: Beginner

Working time: 3 Hours

This beautiful **self-designed decorative frame** brings Christmas spirit into your home! The snowman with the snow-covered mountain peaks is not only an eye-catcher in the light. In the dark, the **built-in LED light chain** makes the great winter motif glow and gives the mountain landscape a beautiful depth.

### This is how you design the frame:

First, spread **decorative snow** in the **frame**. Place the **figures** in the wet snow so that you do not have to glue them on. Allow to dry well.

Download the **templates** and then transfer them to kraft paper. Cut out the mountains and add decorative snow to the tops. Attach the fairy lights behind the cardboard with craft glue.

Then glue the landscape on top of each other with **3-D** adhesive pads. Attach a blue cardboard to the back of the frame and then fix the landscape to it with the adhesive pads.

Decorate the scattered **stars** on the blue background and on the mountains as you wish.

Remove a small corner from the back of the frame with the cutter knife. Pull the cable of the fairy lights through there. Then fix the back panel in the frame. Glue the battery compartment of the light chain to the back wall from the outside.