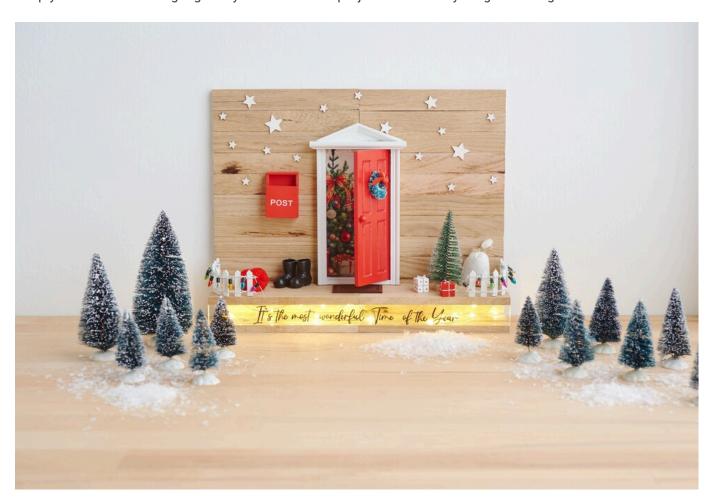

# Illuminated pedestal with Secret Santa door

**Instructions No. 3150** 

Difficulty: Advanced

Working time: 4 Hours

Enchant your home with a glowing Secret Santa door decoration: step-by-step instructions.

Let your creative spirit run wild and add a warm, magical touch to your home! Our detailed instructions will help you to make an enchanting illuminated Secret Santa door. Ideal for the upcoming winter season or simply as a decorative highlight in your home - this project offers everything a crafting heart desires.

## 1. preparation of the light pedestal

Firstly, you will need some craft blocks for the illuminated pedestal. Take three blocks and glue them together on the narrow side. Repeat this process so that you have two long strips of wood. Then glue these two strips together on the long side to create a stable wooden board. Repeat the whole process to create a second wooden board of the same size.

#### 2. design the lettering

Print out your desired lettering or create your own. Place two acrylic blocks (side by side) lengthwise on the text and trace the letters with a Posca marker (a special pen for smooth surfaces). Let the ink dry well. Then stick the acrylic blocks upright on one edge of the previously glued wooden panels.

## 3. integrate lighting

Glue two more craft blocks to the opposite edge of the wooden panel and place the chain of lights on top. The battery compartment will later be glued to the back wall so that you can easily change the batteries. Now glue the second wooden panel on top.

# 4. creating the back panel

The back wall is made using the same method as the platform, but you will need a total of 22 craft blocks. Glue them together to create a larger wooden panel. Then attach the platform to the back wall.

#### 5. prepare the Secret Santa door and napkins

Place the open Secret Santa door on a napkin and carefully trace the outline. Cut out the napkin and place the door on the back wall to trace the outline. Paint the inner area of the outline with white craft paint. The colours of the napkins stand out better on a white background. Once the paint has dried, apply a thin layer of napkin varnish.

#### 6. attaching the Secret Santa door

Take the top, printed layer of the napkin and place it on the area with the napkin varnish. Coat the napkin again with the varnish to seal it. Once the varnish has dried, apply handicraft glue to the back of the Secret Santa door and press it onto the area with the napkins.

#### 7 Decorate with miniatures

Now stick the letterbox, the fences and the door wreath to the back wall using handicraft glue. Cut the mini chain of lights in half and hang them on the fences. Arrange the other miniatures on the pedestal and add the finishing touches to your scene. Paint a few stars with white craft paint and stick them to the back wall. Finally, glue the battery compartment to the back - make sure that the batteries can still be easily replaced.

#### Your magical illuminated Secret Santa door is ready!

We hope you enjoyed these instructions and are proud of your work of art. Visit our online shop and discover more craft blocks, miniatures and creative accessories to make your home even more magical. Start your next DIY project now!