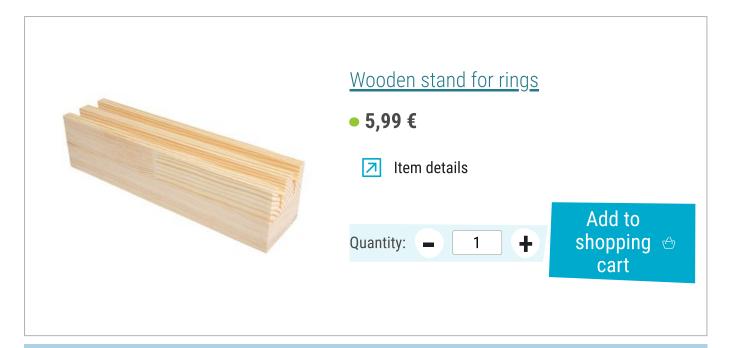

Finally, glue the battery compartment to the back of the wooden stand using hot glue. The wooden stand provides stability and conceals the battery compartment so that nothing distracts from the beauty of your wreaths.