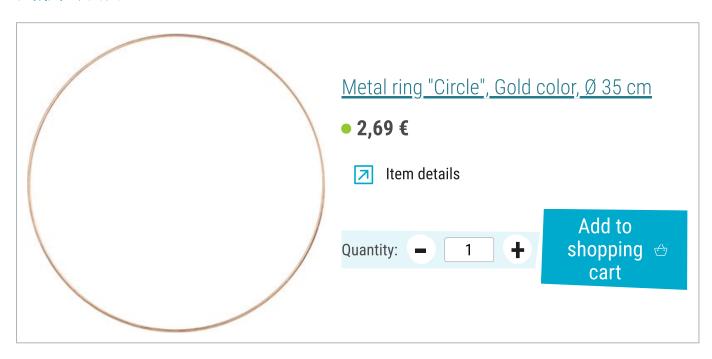

To start, carefully wrap the chain of lights around the metal ring. Make sure you leave the part that will later be pressed into the wooden stand free. This will ensure that the chain of lights is evenly distributed and that the ring is stable in the stand.

Wrap the chain of lights loosely around the ring so that you can easily adjust it later. Use scissors to cut the pine garland to the desired length. Then take the enamelled copper wire and tie the garland to the metal ring. The wire ensures a stable attachment and gives your wreaths an elegant shine. Enamelled copper wire is ideal for this job as it is flexible, robust and aesthetically pleasing.