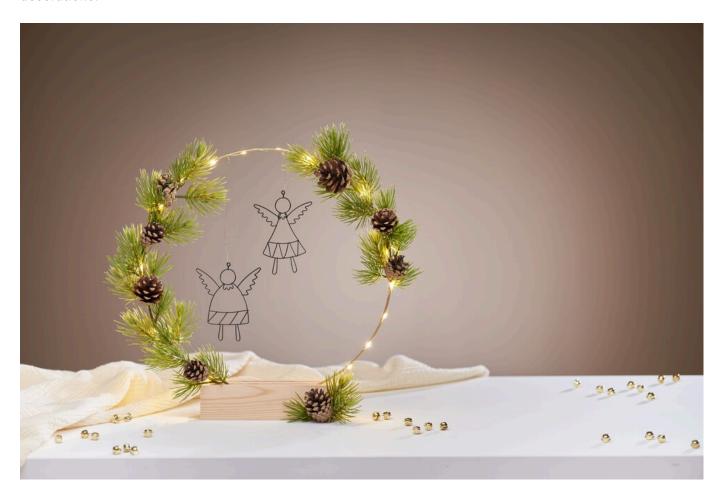

## Illuminated metal ring in the base

**Instructions No. 3128** 

Difficulty: Beginner

Working time: 2 Hours

Are you longing for an atmospheric and creative Christmas decoration? Then our DIY light wreath is just the thing for you! With great light and natural materials, you can conjure up a festive atmosphere in your home in no time at all. Let your creativity run wild and discover how much fun it is to create your own Christmas decorations.

To start, carefully wrap the chain of lights around the metal ring. Make sure you leave the part that will later be pressed into the wooden stand free. This will ensure that the chain of lights is evenly distributed and that the ring is stable in the stand.

Wrap the chain of lights loosely around the ring so that you can easily adjust it later. Use scissors to cut the pine garland to the desired length. Then take the enamelled copper wire and tie the garland to the metal ring. The wire ensures a stable attachment and gives your wreaths an elegant shine. Enamelled copper wire is ideal for this job as it is flexible, robust and aesthetically pleasing.

Use the hot glue to stick the pine cones between the branches of the pine garland. Use enough glue to

ensure that the cones are firmly attached and do not fall off. Be careful when handling the hot glue to avoid burns. Cut the ribbons from the wire pendants. Then hang the decoration pendants with the enamelled copper wire into the metal ring.

Finally, glue the battery compartment to the back of the wooden stand using hot glue. The wooden stand provides stability and conceals the battery compartment so that nothing distracts from the beauty of your wreaths.