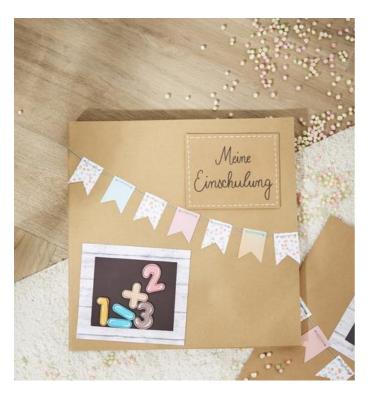

# Ideas for the first day of school - school cone, folder & album

Instructions No. 2222

JJJJ Difficulty: Beginner

O Working time: 3 Hours

When the **big day of school** is approaching, parents and children start thinking about what the **school cone** should look like. Here we show you a great example of a cheerful school cone with pennants and a matching **folder** and **photo album** in which the same pictures, thoughts and mementos from the big day can be stuck.

Repeat this process until you have enough pennants. In our example, there are 13 pennants for the school cone, 7 for the album and 12 for the folder.

Punch two holes in the corners with the hole punch and thread the bamboo cord through them.

Arrange the pennant chain and the board on the school cone, album or folder and fix them with double-sided adhesive tape.

Then cover the entire opening from the inside with white crepe paper.

Close the school cone with a bow after filling.

The previously prepared magnetic letters stick to the board.

**In addition for the album:** Cut a rectangle of 15 x 12 cm from the kraft paper, write the text of your choice on it and add white frames as desired. The best way to write is with POSCA markers. Stick on the kraft paper sign with 3D adhesive pads.