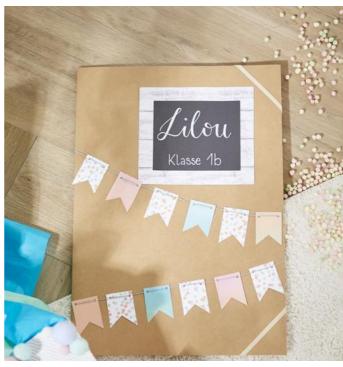

# Ideas for the first day of school - school cone, folder & album

Instructions No. 2222

JJJJ Difficulty: Beginner

O Working time: 3 Hours

When the **big day of school** is approaching, parents and children start thinking about what the **school cone** should look like. Here we show you a great example of a cheerful school cone with pennants and a matching **folder** and **photo album** in which the same pictures, thoughts and mementos from the big day can be stuck.

Repeat this process until you have enough pennants. In our example, there are 13 pennants for the school cone, 7 for the album and 12 for the folder.

Punch two holes in the corners with the hole punch and thread the bamboo cord through them.

Arrange the pennant chain and the board on the school cone, album or folder and fix them with double-sided adhesive tape.

Additionally for the folder: Write on the board with the POSCA markers.

You also want to design the school child's outfit to match the school cone? An excellent idea! You can find the matching **school t-shirt** here: **Instruction 2234** 