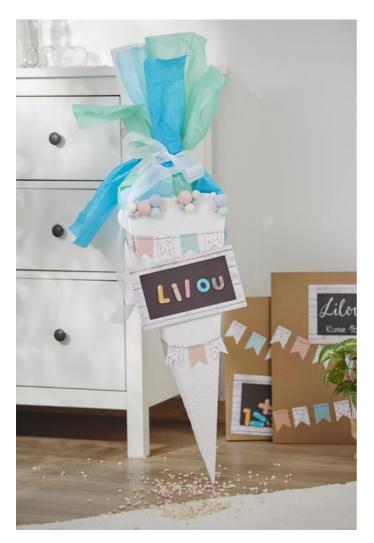

# Ideas for the first day of school - school cone, folder & album

Instructions No. 2222

JJJJ Difficulty: Beginner

O Working time: 3 Hours

When the **big day of school** is approaching, parents and children start thinking about what the **school cone** should look like. Here we show you a great example of a cheerful school cone with pennants and a matching **folder** and **photo album** in which the same pictures, thoughts and mementos from the big day can be stuck.

Arrange the pennant chain and the board on the school cone, album or folder and fix them with double-sided adhesive tape.

#### Additional for the school cone:

Attach pompoms to the top edge with hot glue.

Cut some strips of floral silk in the desired colours (approx. 18 cm across the full width of the paper) and fix them irregularly from the inside into the opening of the school cone using double-sided adhesive tape.

Then cover the entire opening from the inside with white crepe paper.

Close the school cone with a bow after filling.

The previously prepared magnetic letters stick to the board.

**In addition for the album:** Cut a rectangle of 15 x 12 cm from the kraft paper, write the text of your choice on it and add white frames as desired. The best way to write is with POSCA markers. Stick on the kraft paper sign with 3D adhesive pads.