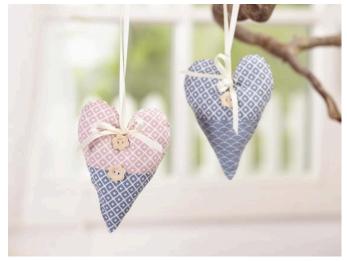

## Homemade fabric hearts

## **Instructions No. 1567**

Difficulty: Beginner

Working time: 30 Minutes

Are you looking for a quick and loving sewing idea? The small fabric hearts can be sewn by hand or with the sewing machine.

Just warmly...

The sewn heart is now turned to the right and **stuffed** with **cotton wool**. The opening is closed and a Satin ribbon is sewn on as a hanging button and a small decoration button.

Finished sewn hearts are great decorations in the window, on cabinet locks or in the entrance area.