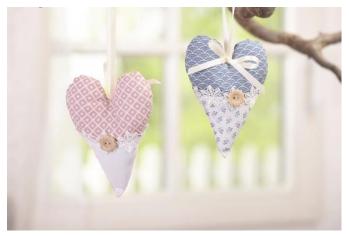

## Homemade fabric hearts

## **Instructions No. 1567**

Difficulty: Beginner

Working time: 30 Minutes

Are you looking for a quick and loving sewing idea? The small fabric hearts can be sewn by hand or with the sewing machine.

Just warmly...

The sewn heart is now turned to the right and **stuffed** with **cotton wool**. The opening is closed and a Satin ribbon is sewn on as a hanging button and a small decoration button.

Finished sewn hearts are great decorations in the window, on cabinet locks or in the entrance area.