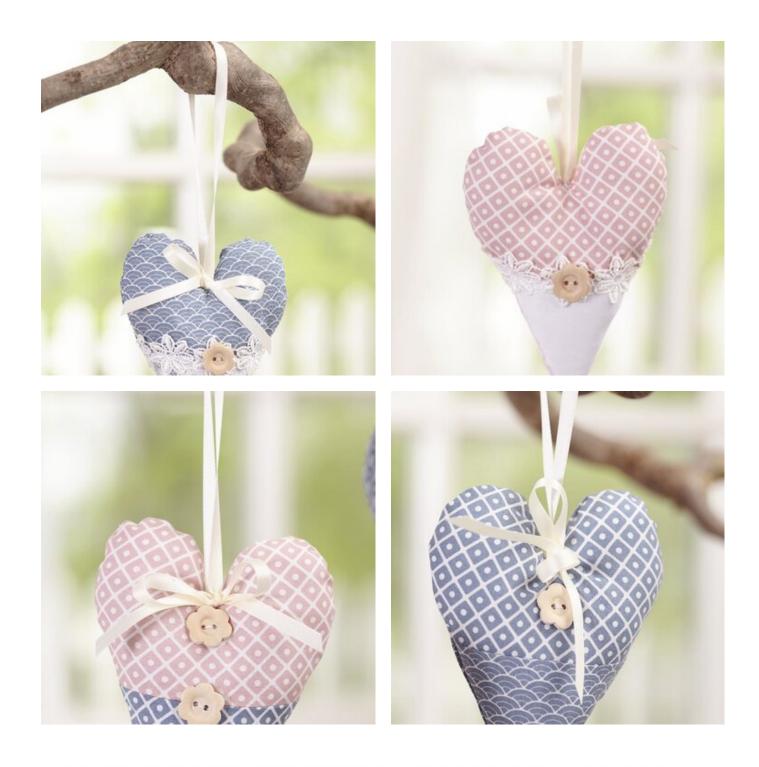

Draw a heart shape on Paper . If necessary, simply use a wooden heart pendant as Stencil for this. Enlarge the self-made **heart template** to about 1.5 cm of fabric, draw a horizontal cut edge and then cut it out.

Select two substances that harmonise with each other. Fold the heart template horizontally and **transfer** the heart halves to both fabrics, taking into account the amount of fabric added.

First**sew** two upper and lower parts of the hearts together on the left side, turn the sewn heart fabrics on the right side and apply a piece of Lace ribbon. Then both hearts are sewn together except for a small opening on the left side.

The sewn heart is now turned to the right and **stuffed** with **cotton wool**. The opening is closed and a Satin ribbon is sewn on as a hanging button and a small decoration button.

Finished sewn hearts are great decorations in the window, on cabinet locks or in the entrance area.