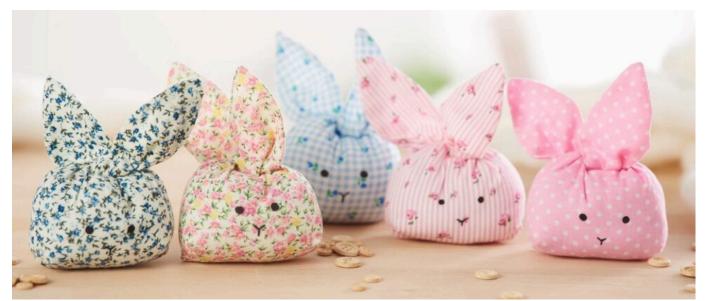

### Working time: 45 Minutes

**Easter bunny sewing** made easy: This cute bunny band is perfect as a decorative eye-catcher on the windowsill or a chest of drawers at Easter time. The sewing project is quick and easy to implement and can therefore also be sewn by sewing beginners.

First download the **design template** and cut it out. Then lay the fabric right sides together (printed motif is inside) and transfer the template to the fabric you have chosen. When cutting, please allow for a seam allowance **of** about 1 cm

Now you can sew the fabric together and thus the Easter bunny. You have to leave the seam between the ears open for the later filling. Then cut small notches along the ears into the seam edges just before the seam, so that the ears can be better shaped later. Now the two corners of the bottom must be folded crosswise to the longitudinal seam. Then a short seam is stitched across the formed Lace ones, so that the bottom becomes a rectangle

Now turn the bunny and fill it with cotton wool. Now you have to **sew** the open seam between the ears by hand e.g. with a ladder stitch. Now add a double knot over it, so that the ears also get their desired shape. Finally you can finish with a **Fabric painting pen** paint your eyes and nose on the fabric.