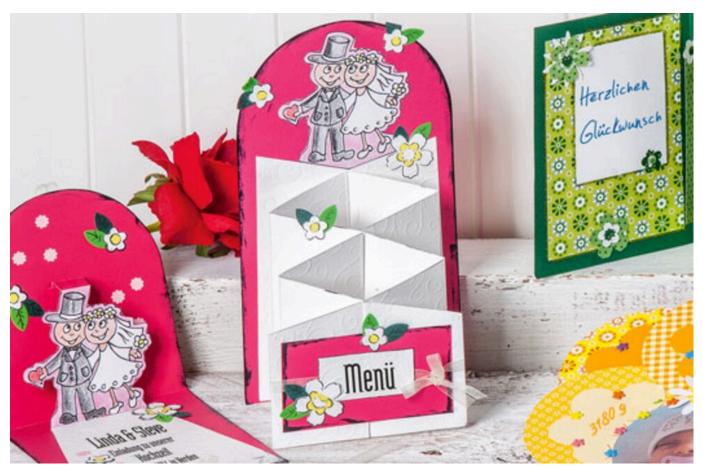

## Hochzeitsmenükarte im Kaskaden-Stil

## And it's as simple as that:

First print out the template. Cut out a 30.5x20.4cm piece from the embossed cardboard and draw fold edges at the given dimensions. Cut the cardboard diagonally at the marked dimensions. Cut the cardboard in the opposite direction up to the mark, stick them together and then fold them into an accordion.

Nowmake the back of the card from pink Craft cardboard sheet. You can draw the curve with the help of a compass. Glue the cascade to the middle of the bottom, cut out the bridal couple, paint it with crayon and glue it to the card as well. Place it in the upper cascade cutout.

Forthe lower cascade field, cut out small sections from Coloured paper and embossed cardboard and glue the large section on .Cut two chiffon tapes about 25 cm long and glue the ends right and left on the white embossed cardboard on the back of the cascade. Use the tape-Ribbon..Nowplacea chiffon ribbon of approx. 30 cm length on the pink cutout and stick the smallwhite

embossed cardboard over it. To decorate, punchout the flowers from Coloured paper, fix them on the card, outline them with a marker pen and paint the leaf structure.

To give the card depth, wipe the edges with the Ink Pads . In additionyou need a compass and Coloured pencils.