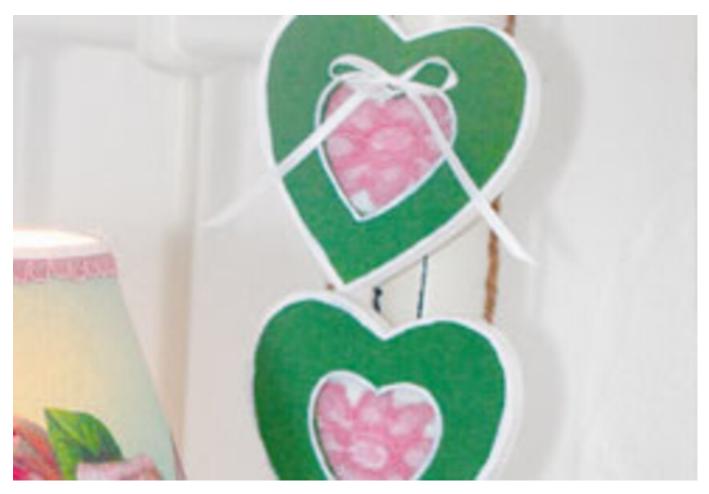

## Herz-Galerie mit Spitze im Landhaus-Stil

Instructions No. 995

The frame gallery with the four hearts can be transformed into this beautiful living accessory with a little lace and colour. Small satin bows continue the romantic design. Depending on the season, you can redesign and decorate the frames again and again.

It's that simple:

Prime the frame in white. When dry, paint the front side with moss green paint, leaving a little space around the edges. Cut the flowers from the lace and place them inside the frame. Make small bows from Satin ribbon and fix them with hot glue on the heart frame.