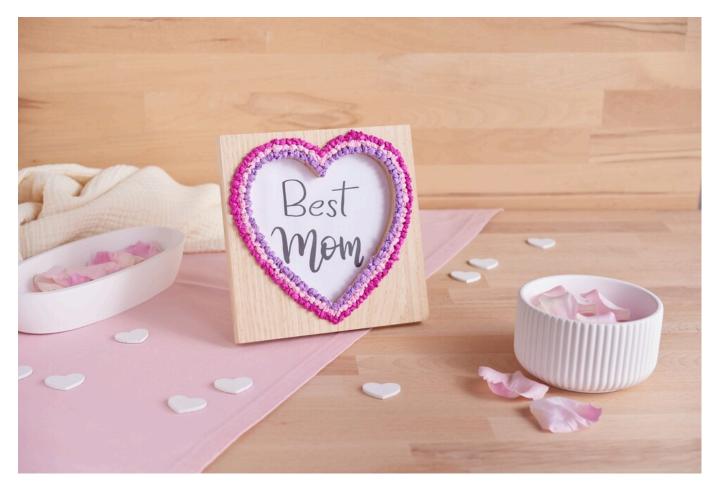

# Heart picture frame

#### Working time: 1 hour

Are you looking for an original gift idea for Mother's Day that is not only unique but also comes from the heart? Then you've come to the right place! With our simple instructions, you can transform an ordinary picture frame into a beautiful and personalised work of art. This homemade picture frame is not only a great decorative piece, but also gives your memories a very special touch. Whether you decorate it with a loving photo, a handwritten greeting or your own work of art - this gift is sure to bring a smile to your mum's face.

Now comes the creative part: apply handicraft glue to the area of the picture frame that you want to decorate. Handicraft glue is a versatile adhesive that bonds materials such as paper securely together. Now stick the prepared tissue paper balls directly onto the glued area around the heart motif. Place the

dumplings so that they are close together and completely cover the heart. Allow the glue to dry well to make sure everything is firmly in place!

While the glue dries, you can turn your attention to the inside of your picture frame. Insert a personalised photo or create an image or lettering that is close to your heart. If you need inspiration, you can also download and use our free template. This will turn your picture frame into a very personal work of art.