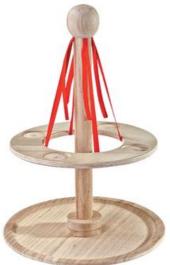

## VBS Tealight holders with decorative plate

6,99 €
9,99 €
Item
details
Quantity:

1

Add to shopping cart