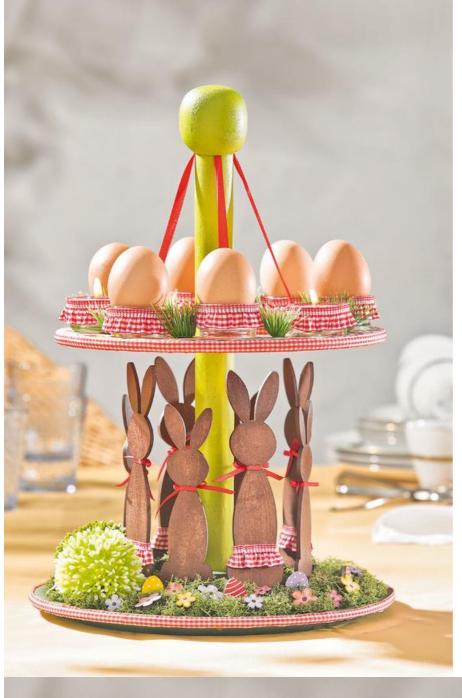

## Hasenfreundschaft

Instructions No. 247

Difficulty: Advanced

Working time: 45 Minutes

On the colourful decorative plate with the circle of bunny friends, the eggs are arranged particularly beautifully at Easter breakfast. The colourful flower napkin and the fresh checked ribbon turn it into a cheerful Easter decoration.