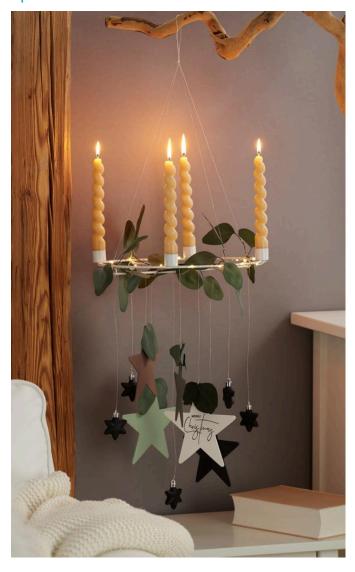

## Hanging Advent Wreath

Instructions No. 2612

Difficulty: Beginner

Working time: 4 Hours

Do you want your Advent wreath to be something special this year? Then how about a hanging Advent wreath? In our example, we decorated a metal ring with different coloured stars, some eucalyptus, a string of lights and spiral candles. The decoration was then hung up with ribbons.

## Hanging Advent wreath simply decorated

Cut two approx. 30 cm long pieces from a round rod and paint them with white craft paint.

As soon as the paint has dried, glue the two rods crosswise into the hanging eyes of the metal ring using hot glue.

Wrap the fairy lights around the ring and glue the battery compartment under the round rods with hot glue. Make sure that the compartment can be opened.

For hanging, you need two pieces of the wire of the same length, the ends are wrapped around the ring. Take the wires together in the middle and knot them together.

Decorate the ring with eucalyptus. You can fix this with the wire as well as with hot glue.

Paint some stars with craft paint as desired. Decorate the large white star with hand lettering.

Attach wire to all the stars for hanging and decorate individual stars with eucalyptus leaves.

Finally, place the candles in the grommets.