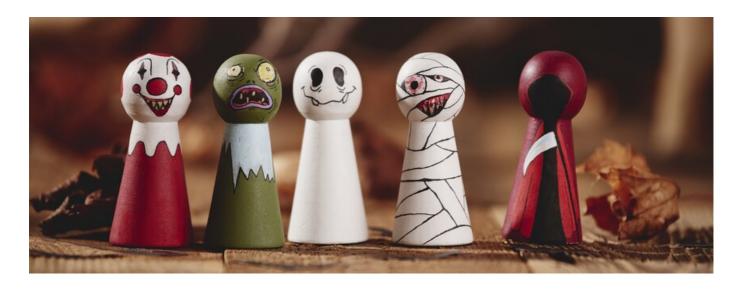

Now we come to the **firgur cones**: Draw your desired faces and decorations on the figure cones with a pencil and then paint them with and fineliners Handicraft paint .