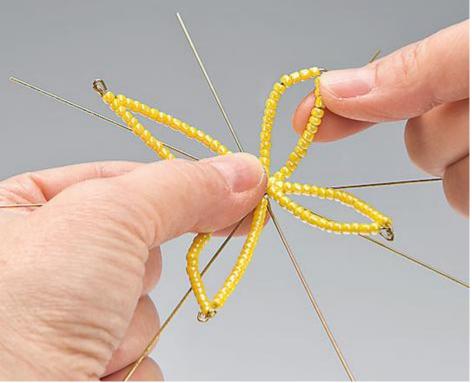

Now thread white rocailles on the long strands of Pearl Stars and short yellow rocailles. Two strands are connected with an eyelet each and then bent into shape. Glue the finished Pearl Stars into the felt flower. Now turn a piece of Acetate ribbon to the rose and fix it with wire. Then glue this rose into the pearl flower. Now cut leaves from Textile felt and glue them with the finished flowers on the pots.