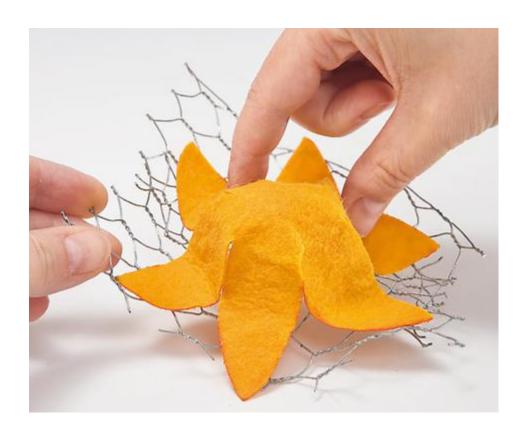

For the daffodils you make a Stencil from solid cardboard with the help of the template and cut the flowers from modelling felt. For the typical chalice shape you bend small hats out of wire mesh, over which you lay the flowers soaked in water to dry. After drying, wipe the edges with orange Handicraft paint.