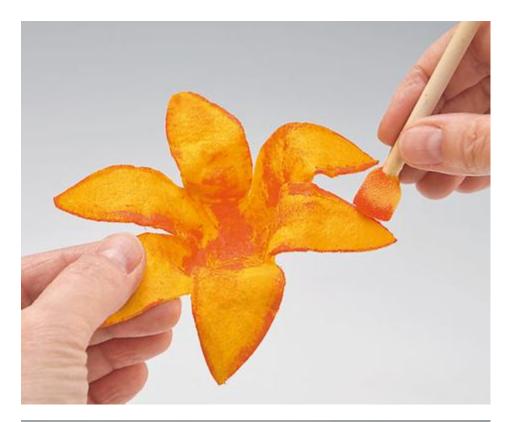

For the daffodils you make a Stencil from solid cardboard with the help of the template and cut the flowers from modelling felt. For the typical chalice shape you bend small hats out of wire mesh, over which you lay the flowers soaked in water to dry. After drying, wipe the edges with orange Handicraft paint.