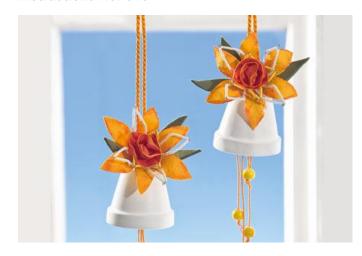

## Hängende Osterglocken

**Instructions No. 513** 

Shining daffodils Felt and pearl stars ring in the spring. In combination with plain white clay pots they look especially pretty.

## And so it goes

Paint the clay pots white inside and outside and let them dry. Now cut the thick shining cord as suspension and knot several thin shining cords of different lengths in the middle. Thread wooden beads onto them and fix them with a knot at the end. Then pull everything through the hole in the bottom of the clay pot.

For the daffodils you make a Stencil from solid cardboard with the help of the template and cut the flowers from modelling felt. For the typical chalice shape you bend small hats out of wire mesh, over which you lay the flowers soaked in water to dry. After drying, wipe the edges with orange Handicraft paint.

Now thread white rocailles on the long strands of Pearl Stars and short yellow rocailles. Two strands are connected with an eyelet each and then bent into shape. Glue the finished Pearl Stars into the felt flower. Now turn a piece of Acetate ribbon to the rose and fix it with wire. Then glue this rose into the pearl flower. Now cut leaves from Textile felt and glue them with the finished flowers on the pots.