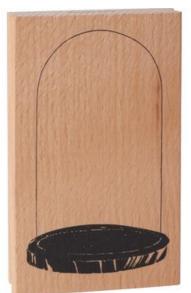

Maxi stamp "Glass bell"

6,99 € Item details Quantity:

1

Add to shopping cart

| 1/352     | Stamp set XL Grasses                                  | 1 |
|-----------|-------------------------------------------------------|---|
| 17353     | Maxi stamp "Glass bell"                               | 1 |
| 542708-06 | Staz-On Stamp padDark brown                           | 1 |
| 708548-01 | Vellum paper, 10 sheetsWhite                          | 1 |
| 13334     | STAEDTLER Double-fibre painter with brush tip, 36 pcs | 1 |
| 398749-01 | Warp yarnWhite                                        | 1 |
| 111065    | VBS Handicraft glue85 g                               | 1 |
| 14798     | Glixia pink                                           | 1 |
| 644303-03 | VBS Double page Adhesive tape3 mm                     | 1 |