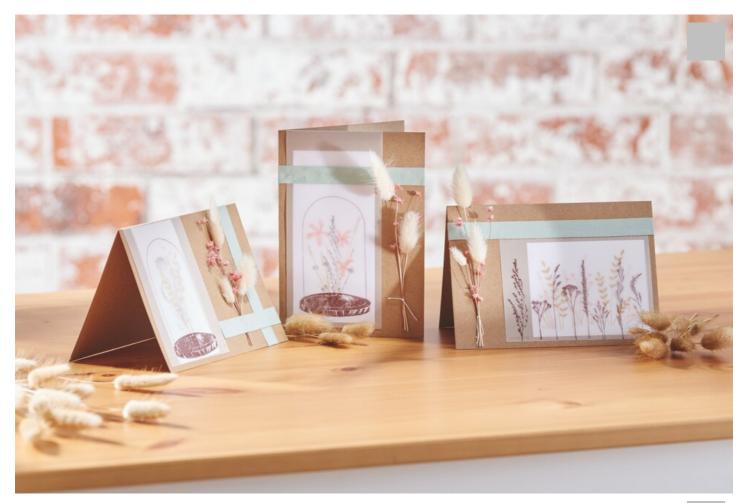

## Greeting cards in natural look

## Instructions No. 2444

Difficulty: Beginner

Working time: 2 Hours

These greeting cards are designed with little effort. They are made with great stamp designs and with dried flowers on kraft paper greeting cards. With their natural look, they are a very special basis for your personal messages to friends and acquaintances.