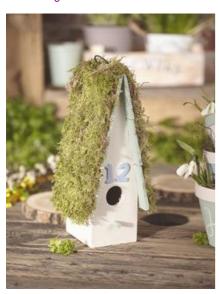

#### **Birdhouse**

After the paint has dried, the roof of the birdhouse is covered with VBS Effect Glue coated and with <u>Panel Moss</u> covered. This adhesive has the advantage that it fixes particularly firmly when drying up and protects your creation better against moisture later than conventional Handicraft glue.

Therefore <u>VBS Effect Glue</u> can also be used for sticking on the letters of the birdhouse painted in Ice blue .