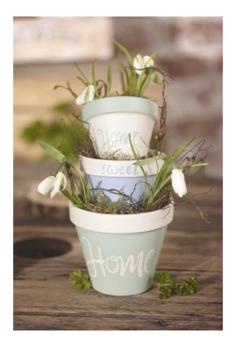

### Painting

Prime the **bird house** first with Chalky Outdoor paint in the colour Vanilla. For painting the roof and the letters, Chalky Outdoor in Ice blue and antique green is used.

Paint the **flower pots with** pastel Chalky Outdoor Color paint according to your personal taste, matching the bird house. The pretty Home Sweet Home lettering is first pre-painted on the pots with the line-ex pen and then finished with the brush.

#### Flowerpot Etagère

The flower pots are stacked on top of each other using a wooden round stick. The  $\emptyset$  10 mm round stick is cut to a length of approx. 17 cm and pushed through the pots. These can now be filled with decoration-Willow and moss and finally decorated with snowdrops.