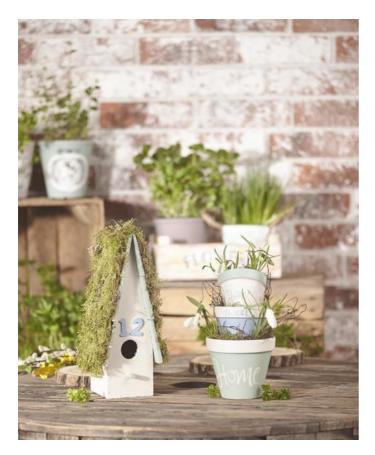

# Green birdhouse & Topfetagere

Instructions No. 1558

JJJJ Difficulty: Beginner

O Working time: 30 Minutes

The green **bird house with** the matching Pflanzétagère **is** painted **in trendy** pastel colours and is a great eye-catcher on the balcony and terrace.

### Painting

Prime the **bird house** first with Chalky Outdoor paint in the colour Vanilla. For painting the roof and the letters, Chalky Outdoor in Ice blue and antique green is used.

Paint the **flower pots with** pastel Chalky Outdoor Color paint according to your personal taste, matching the bird house. The pretty Home Sweet Home lettering is first pre-painted on the pots with the line-ex pen and then finished with the brush.

## Greening

#### **Birdhouse**

After the paint has dried, the roof of the birdhouse is covered with VBS Effect Glue coated and with <u>Panel Moss</u> covered. This adhesive has the advantage that it fixes particularly firmly when drying up and protects your creation better against moisture later than conventional Handicraft glue.

#### Flowerpot Etagère

The flower pots are stacked on top of each other using a wooden round stick. The  $\emptyset$  10 mm round stick is cut to a length of approx. 17 cm and pushed through the pots. These can now be filled with decoration-Willow and moss and finally decorated with snowdrops.