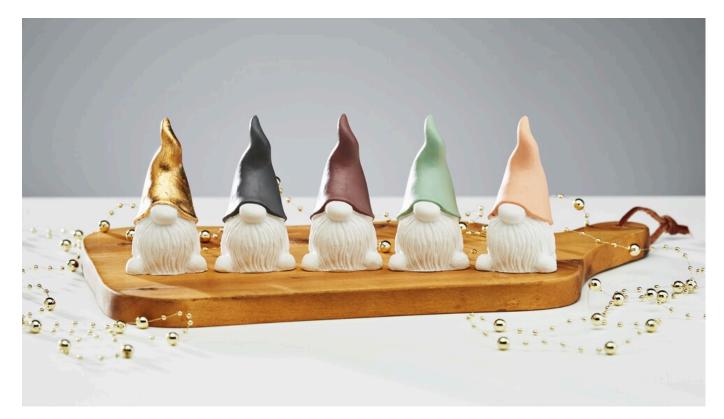

## Gnomes with colourful hats

**Instructions No. 3088** 

Difficulty: Beginner

Create decorative works of art from **casting compound**. The ArteBianco casting compound is weather and frost resistant and therefore ideal for outdoor objects. Our cute gnome gang is a great eye-catcher!

For the gnome with the golden hat: Apply the paste-like gold leaf priming milk with a brush and leave to dry until transparent. This takes approx. 20 minutes. Now apply leaf metal and press it on carefully with the synthetic brush.

You can wipe off any excess leaf metal with a soft brush after application. Leave to dry for 24 hours and paint the other gnome hats with craft paint in the colour of your choice.

Tip: Collect the leaf metal on a surface, it can be used again later!