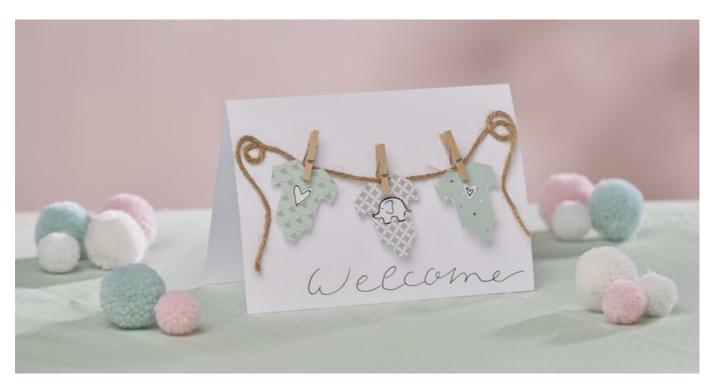

## **Birth card**

- 1. Print out the free template and transfer the body motif onto different motif card. Cut everything out.
- 2. Punch out various small motifs using a Sizzix and decorate the shapes with a marker.

You don't have a Sizzix? No problem! Draw different motifs on paper and cut them out.

- 3. Use craft glue to stick the small motifs onto the bodyshells.
- 4. Cut a piece of jute ribbon and glue it to the card together with the clothes pegs as a clothesline.
- $\ensuremath{\mathsf{5}}.$  Finally, clip the body suits onto the clothes pegs and write on the card with a marker.

Translated with www.DeepL.com/Translator (free version)