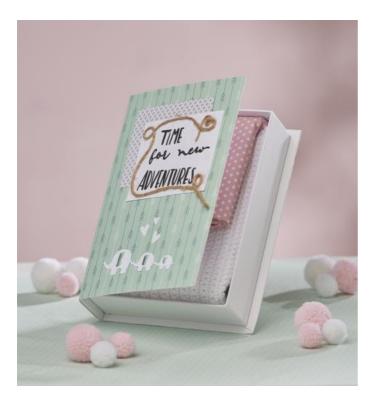

## Gift box for the birth

You can also make a beautiful gift box to go with the card, which can later be used as a keepsake box. For example, the new parents can keep the bracelet from the hospital, the first tooth or the first lock of hair in the box.

- 1. Choose a motif paper and cut it to the size of the folding box. Use craft glue to stick the paper in place.
- $2. \ \mbox{Cut}$  out two squares of different paper and glue them onto the box as decorations.
- 3. Punch out various small motifs using a Sizzix and glue them on with craft glue.

You don't have a Sizzix? No problem! Draw different motifs on paper and cut them out.

- 4. Finally, you can write on the gift box with a marker.
- 5. Cut a piece of jute twine and glue it around the lettering on the box as a decoration.