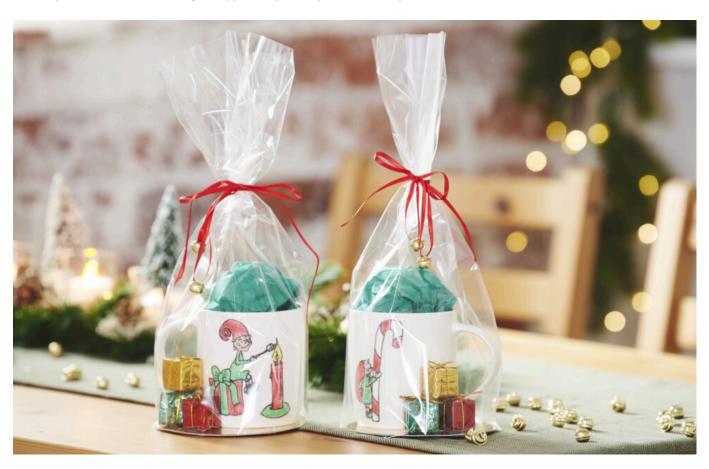

## Gift idea: painted mugs

**Instructions No. 2025** 

Difficulty: Beginner

Working time: 2 Hours

Are you looking for a small gift idea for Christmas or do you still need a little something for Secret Santa? These painted and beautifully wrapped cups are perfect as a gift.

After a drying time of at least 4 hours, the cups are baked in the oven according to the package instructions

Wrap homemade biscuits or a small gift in **Silk paper**which is then placed inside the cup. Place the **transparent bag** on the table and on top of it the **bottom box**. Now place the **mug** on top of it and a few of the small **decorative gift boxes**, which you **fix Adhesive tape**with something **double-sided**. Seal the transparent bag with the **Satin ribbon**to which you can also send **Jingles** hang.