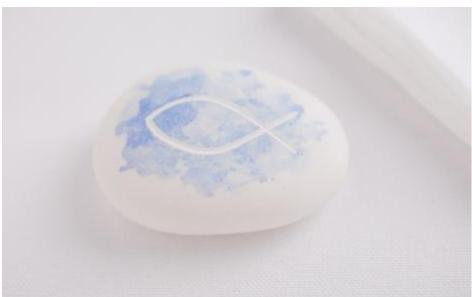

Allow your moulds to dry thoroughly and then release the poured stones and fish from the mould. You can now **colour** the surfaces of your castings with watercolours as desired

Draw your desired motif or writing in advance and then work it **out** with the engraving pen.