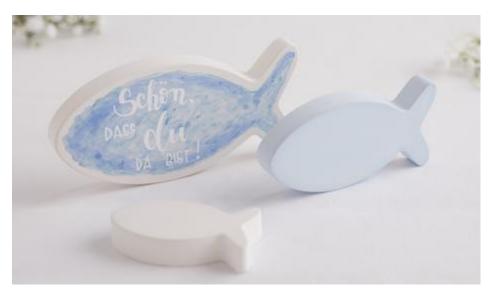

Allow your moulds to dry thoroughly and then release the poured stones and fish from the mould. You can now **colour** the surfaces of your castings with watercolours as desired

Draw your desired motif or writing in advance and then work it **out** with the engraving pen.