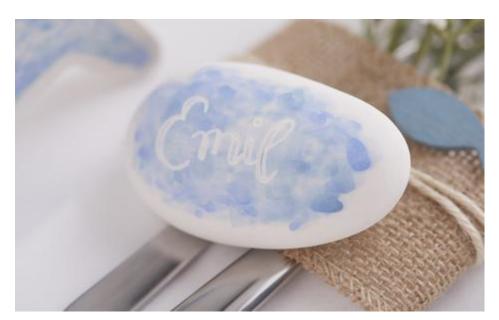

Allow your moulds to dry thoroughly and then release the poured stones and fish from the mould. You can now **colour** the surfaces of your castings with watercolours as desired

Draw your desired motif or writing in advance and then work it **out** with the engraving pen.