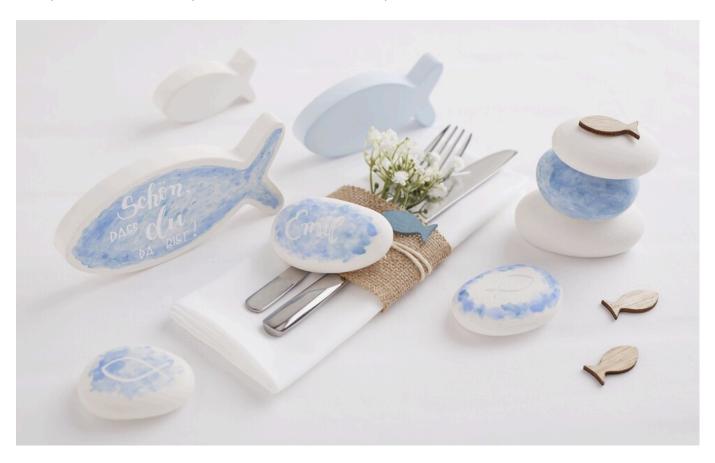

## Gießen und gravieren einfach kombinieren

**Instructions No. 1908** 

Difficulty: Beginner

Working time: 1 hour

Are you still looking for a beautiful **table decoration for** your confirmation **or** communion? The **self-cast stones** and fish can be designed according to your taste and then **personalized** with an engraving set. For example, the stones can be placed on the table as a name plate.

Allow your moulds to dry thoroughly and then release the poured stones and fish from the mould. You can now **colour** the surfaces of your castings with watercolours as desired

Draw your desired motif or writing in advance and then work it **out** with the engraving pen.