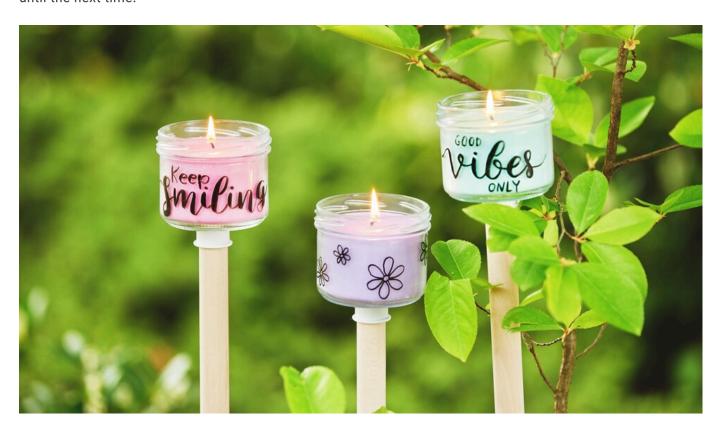

## Garden torches made from glass

**Instructions No. 3055** 

Difficulty: Beginner

Working time: 1 hour

Sitting outside when the weather is nice is always a highlight, and the **garden candles** are easy to make from **glass jars** with screw-on lids and can simply be plugged onto the wooden stick. A great decorative idea for the garden or a lovely small present for a barbecue evening.

## It's that simple:

First print out our **template**. Cut it to size and stick it to the glass using adhesive tape. Trace the lines with a black **varnish marker**.

Now melt approx. 12 tablespoons of organic **wax colouring pastilles** at a low temperature. You can add the wax **colouring pastilles** according to your desired colour intensity. In our example, we have added 3 colour pastilles to the wax. Place the wick in the centre of the jar. To prevent it from slipping, you can place two wooden spatulas on the edge of the jar to help hold it in place. Pour the wax into the jar. When it is completely dry, trim the wick with scissors.

Spray the lids and the 3 **candle sockets** with white **colour spray**. Once dry, apply mounting glue to the bottom of the candle socket and stick it in the centre under the candle jar. Leave to dry for 24 hours.

Plug one end of the stick into the candle socket. Your garden torch is ready!

**Tip:** When you're not using your garden torch, screw the lid on so that no rain gets into the candle.