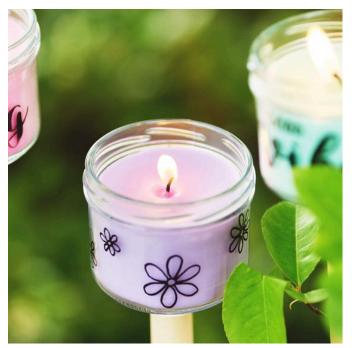

## It's that simple:

First print out our **template**. Cut it to size and stick it to the glass using adhesive tape. Trace the lines with a black **varnish marker**.

Now melt approx. 12 tablespoons of organic **wax colouring pastilles** at a low temperature. You can add the wax **colouring pastilles** according to your desired colour intensity. In our example, we have added 3 colour pastilles to the wax. Place the wick in the centre of the jar. To prevent it from slipping, you can place two wooden spatulas on the edge of the jar to help hold it in place. Pour the wax into the jar. When it is completely dry, trim the wick with scissors.