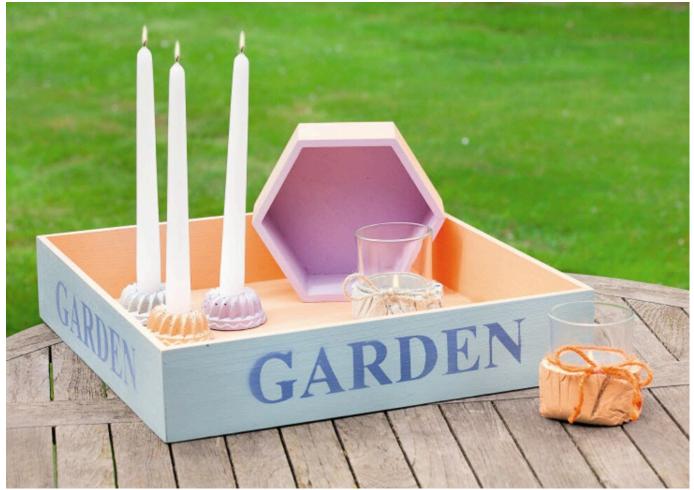

#### Tea light glasses:

• Remove the lids of the chip boxes and line them with a plastic bag. To make it easier to remove the concrete later, pour some oil into the bag. Now mix the concrete according to the instructions and fill half of the chip boxes.

Place the glass in the middle and weigh it down with the Sand or with stones. When the concrete has dried well, carefully remove the chipboard boxes, these are very sensitive and can crack. Also remove the plastic bag and tape the glass with masking tape and newspaper. It's best to spray the edding® paint on outdoors, seal it with Protective varnish and then decorate your Tealight holders with Cord.

#### **Guglhupf candlesticks:**

Grease the silicone mould well and stir the concrete according to the instructions. Fill the concrete up to halfway into the form and prick the bottom several times with the stirrer to avoid the formation of bubbles. Afterwards you can fill up the forms to the edge and let them dry. Finally, spray the finished moulds with edding® Spray outdoors over a newspaper and fix everything in place with the Protective varnish. Now insert a stick candle into your new candle holder.

#### Tray with bowls:

Tape the insides of the bowls and tray and spray the outside in colour. When the paint is dry, cover the outside of the bowls and tray and spray the inside in a different color. Print out the template and separate the letters with the scalpel, pay attention to the interiors from A; D; R and pick them up neatly cut out. Now spray Stencil on the back with spray glue and place it on the tray, as well as the inner spaces of A; D; R. Cover the free areas outside the lettering with masking tape and newspaper. Now spray the lettering on the tray, let the paint dry and remove the Stencil. To ensure that you can enjoy it for a long time, spray Protective varnish as a finish on your works.