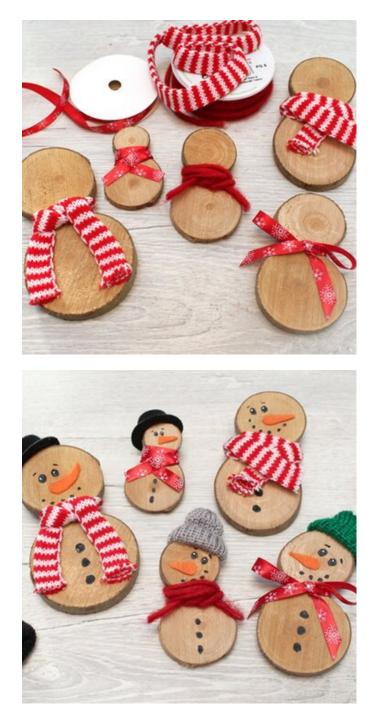

#### The body

Choose two matching wooden discs for each snowman and glue them together with hot glue. You can then create different scarves from the cord, knitted tube and ribbon. Sometimes simply, sometimes wrapped several times or even knotted.

### **Body parts and accessories**

Cut out little noses from the felt and glue them on. You can paint faces around the nose and charcoal on the belly of your snowmen. Once the paint is dry, attach the hats and top hats to the head with hot glue. Cut a long and a short piece of chenille wire. Twist the short piece around the longer one, keeping a little distance from the end. Do this as many times as you need arms for the snowmen and glue them on the back.

### **Final touches**

Depending on whether you want to hang your snowmen or put them in flower pots, you can glue on ribbon or wooden sticks from behind.

Have fun making them.