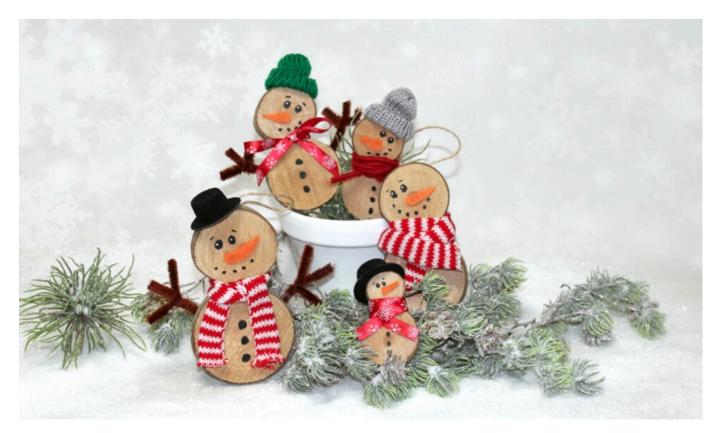

# Funny snowmen made from wooden discs

#### The body

Choose two matching wooden discs for each snowman and glue them together with hot glue. You can then create different scarves from the cord, knitted tube and ribbon. Sometimes simply, sometimes wrapped several times or even knotted.

### **Body parts and accessories**

Cut out little noses from the felt and glue them on. You can paint faces around the nose and charcoal on the belly of your snowmen. Once the paint is dry, attach the hats and top hats to the head with hot glue. Cut a long and a short piece of chenille wire. Twist the short piece around the longer one, keeping a little distance from the end. Do this as many times as you need arms for the snowmen and glue them on the back.

### **Final touches**

Depending on whether you want to hang your snowmen or put them in flower pots, you can glue on ribbon or wooden sticks from behind.

Have fun making them.