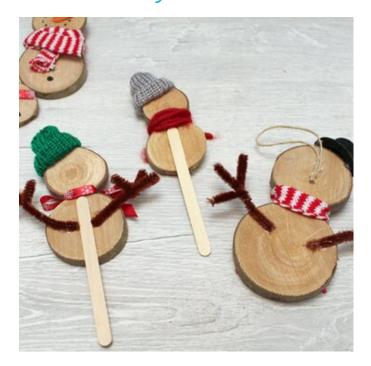

### **Body parts and accessories**

Cut out little noses from the felt and glue them on. You can paint faces around the nose and charcoal on the belly of your snowmen. Once the paint is dry, attach the hats and top hats to the head with hot glue. Cut a long and a short piece of chenille wire. Twist the short piece around the longer one, keeping a little distance from the end. Do this as many times as you need arms for the snowmen and glue them on the back.

### **Final touches**

Depending on whether you want to hang your snowmen or put them in flower pots, you can glue on ribbon or wooden sticks from behind.

Have fun making them.