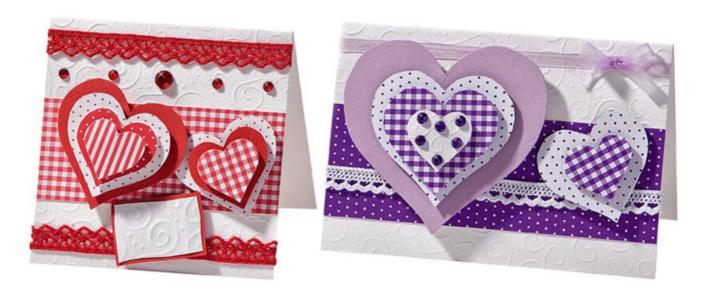

Greeting card 12 x 12 cm

Cut a 12 x 24 cm card from embossed cardboard and fold it in half. Then glue a Paper strips and lace on the front.

In the next step, you transfer the hearts from template sheet to various papers and then cut them out. With 3D adhesive pads you can glue the hearts on top of each other and then stick them on the card

With small red gemstones and a small self-made paper tag made of embossed cardboard and red Craft cardboard sheet you have created a real piece of jewelry.

Loving heart cards always arrive!

Lovingly made heart cards do not arrive only to Mother's Day well! Other family members or your best friend will also be thrilled by personally made heart cards