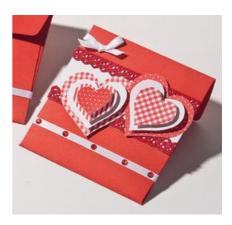

## **Envelope in Red**

Transfer the smaller of the templates from the template set **to** red Craft cardboard sheet, Cut **out the envelope and** then glue it together. How to do this is described in detail in the instructions of the set.

You can now **glue** other cardboard strips or ribbons and lace onto the front and back of the envelope. Next, you can use the template to cut out **hearts in** different sizes, stick them on top of each other with 3D adhesive pads and then attach them to the envelope. Finally, decorate the Mother's Day envelope according to your personal taste.