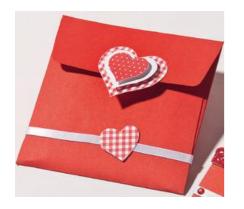

## **Envelope in Red**

Transfer the smaller of the templates from the template set **to** red Craft cardboard sheet, Cut **out the envelope and** then glue it together. How to do this is described in detail in the instructions of the set.

You can now **glue** other cardboard strips or ribbons and lace onto the front and back of the envelope. Next, you can use the template to cut out **hearts in** different sizes, stick them on top of each other with 3D adhesive pads and then attach them to the envelope. Finally, decorate the Mother's Day envelope according to your personal taste.