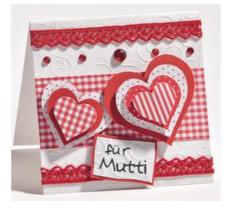

Greeting card 12 x 12 cm

Cut a 12 x 24 cm card from embossed cardboard and fold it in half. Then glue a Paper strips and lace on the front.

In the next step, you transfer the hearts from template sheet to various papers and then cut them out. With 3D adhesive pads you can glue the hearts on top of each other and then stick them on the card

With small red gemstones and a small self-made paper tag made of embossed cardboard and red Craft cardboard sheet you have created a real piece of jewelry.

Loving heart cards always arrive!

Lovingly made heart cards do not arrive only to Mother's Day well! Other family members or your best friend will also be thrilled by personally made heart cards