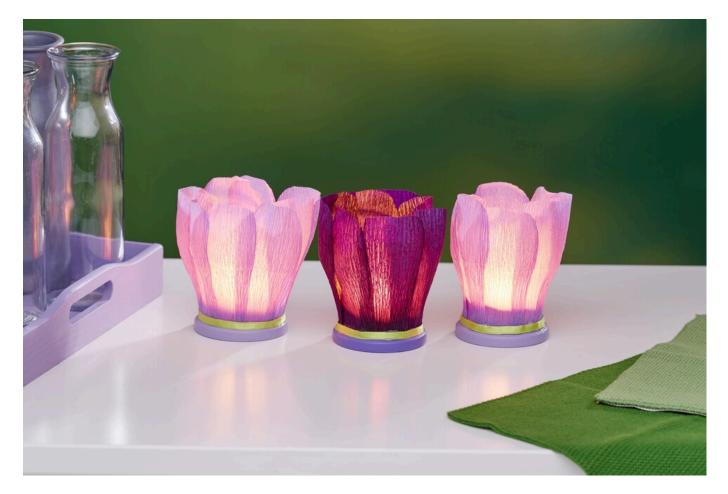

#### Working time: 2 Hours

These beautiful flowers made of crepe paper create a magical atmosphere by the tea light inside. The flowers are made in no time and a real eye-catcher on any windowsill.

### **Decorative flowers from crepe paper**

- 1. Cut out about 7 to 8 pieces from the crepe paper per flower, measuring about 10 cm x 3 cm. Make sure that the "grain" of the crepe runs along the long side. Now round off both corners on one side of the crepe paper.
- 2. After that, you can already begin to gently pull the crepe petals into shape so that there is a slight curve in the center of each petal toward the rounded side, where it tapers in wider.
- 3. Now coat the individual crepe paper strips with the impregnating fluid (TexWax). Then the fluid must be melted into the paper with heat. It is best to use a hot air dryer for this. (Alternatively, you can use a hair dryer, but it may not reach the necessary temperature). During the process, the crepe paper will become slightly darker and, more importantly, more transparent. This is the effect we want to achieve and use for our tea lights. If necessary, you can now stretch it a little more.

- 4. Now place the terracotta saucers with the opening facing down and paint them with craft paint to match the flowers. Now glue the individual petals to the edge with hot glue. Let the leaves overlap here to create an even more realistic look.
- 5. Finally, you can conceal the finish on the terracotta saucer with some may green satin ribbon. Now you can place the tea light jars in the center. Caution: always make sure that the petals do not protrude above the flame! Or use non-hazardous LED tea lights for the tea light jars.