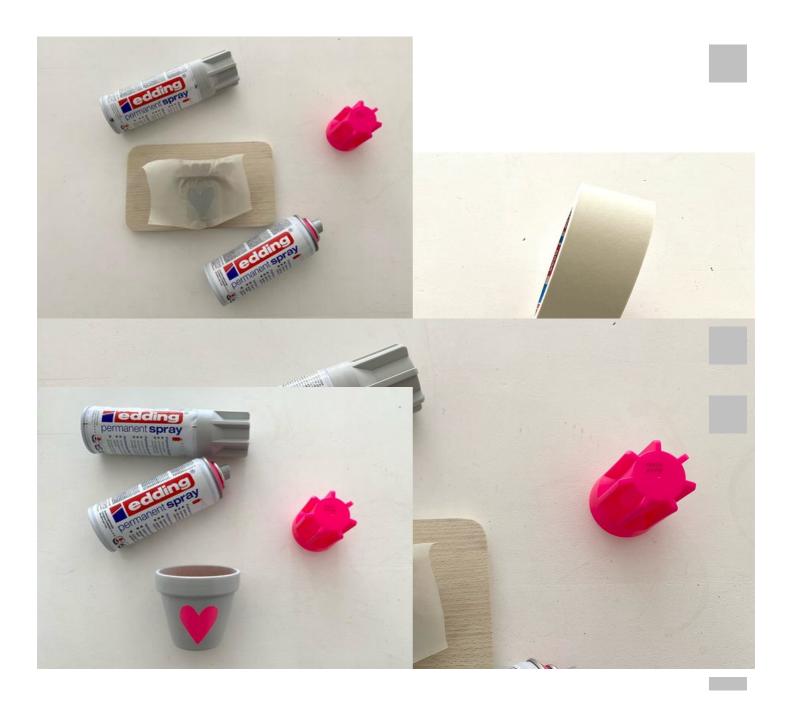

## Instructions No. 2529

Difficulty: Beginner

Working time: 2 Hours 30 Minutes

Use edding Permanent Sprays to create stylish flower pots with bright neon accents. Turn a simple flower pot into a trendy decorative object for your home.

Neon is a colour concept that never gets boring. The popular edding permanent sprays in trendy neon colours are ideal for radiant DIY projects and lively decorating ideas.

edding 5200 "Permanentspray", silkmatt, Neon-Pink