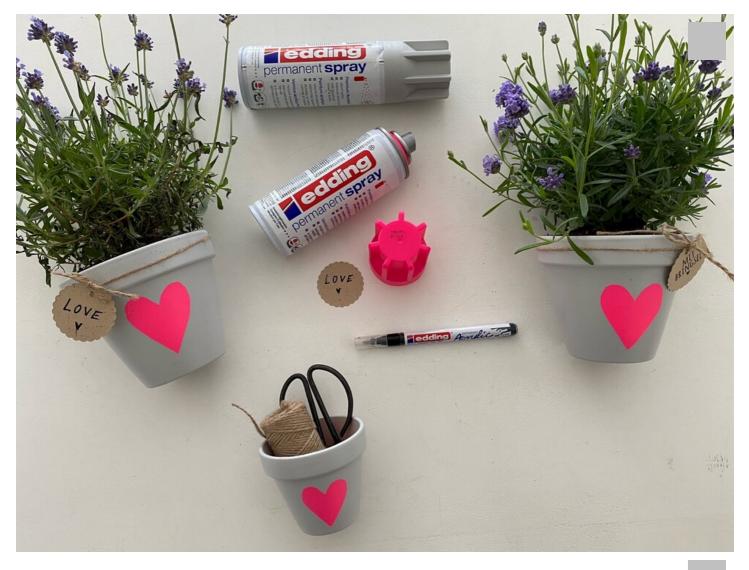

## Flower pots with neon accents

## Instructions No. 2529

Difficulty: Beginner

Working time: 2 Hours 30 Minutes

Use edding Permanent Sprays to create stylish flower pots with bright neon accents. Turn a simple flower pot into a trendy decorative object for your home.

Neon is a colour concept that never gets boring. The popular edding permanent sprays in trendy neon colours are ideal for radiant DIY projects and lively decorating ideas.

edding 5200 "Permanentspray", silkmatt, Neon-Pink