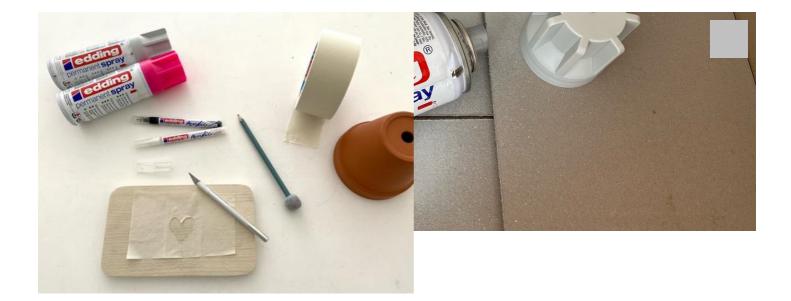

## Instructions No. 2529

Difficulty: Beginner

Working time: 2 Hours 30 Minutes

Use edding Permanent Sprays to create stylish flower pots with bright neon accents. Turn a simple flower pot into a trendy decorative object for your home.

## Article information:

| Article number | Article name                                             | Qty |
|----------------|----------------------------------------------------------|-----|
| 755276-25      | edding 5200 "Permanentspray", silkmattLight Grey         | 1   |
| 17812          | edding 5200 "Permanentspray", silkmattNeon-Pink          | 1   |
| 14948          | edding 5300 Acrylic "Acrylic marker - fine"Black         | 1   |
| 14952          | edding 5300 Acrylic "Acrylic marker - fine"Traffic white | 1   |
| 571647-07      | Terracotta potsInside-Ø 7 cm, 10 pcs.                    | 1   |
| 571647-09      | Terracotta potsInside-Ø 9 cm, 10 pcs.                    | 1   |
| 852357         | Graphite Pencils, set of 4                               | 1   |
| 133319         | Scalpel, approx. 15 cm                                   | 1   |
| 70522          | Crepe-Adhesive tape, 50 m                                | 1   |