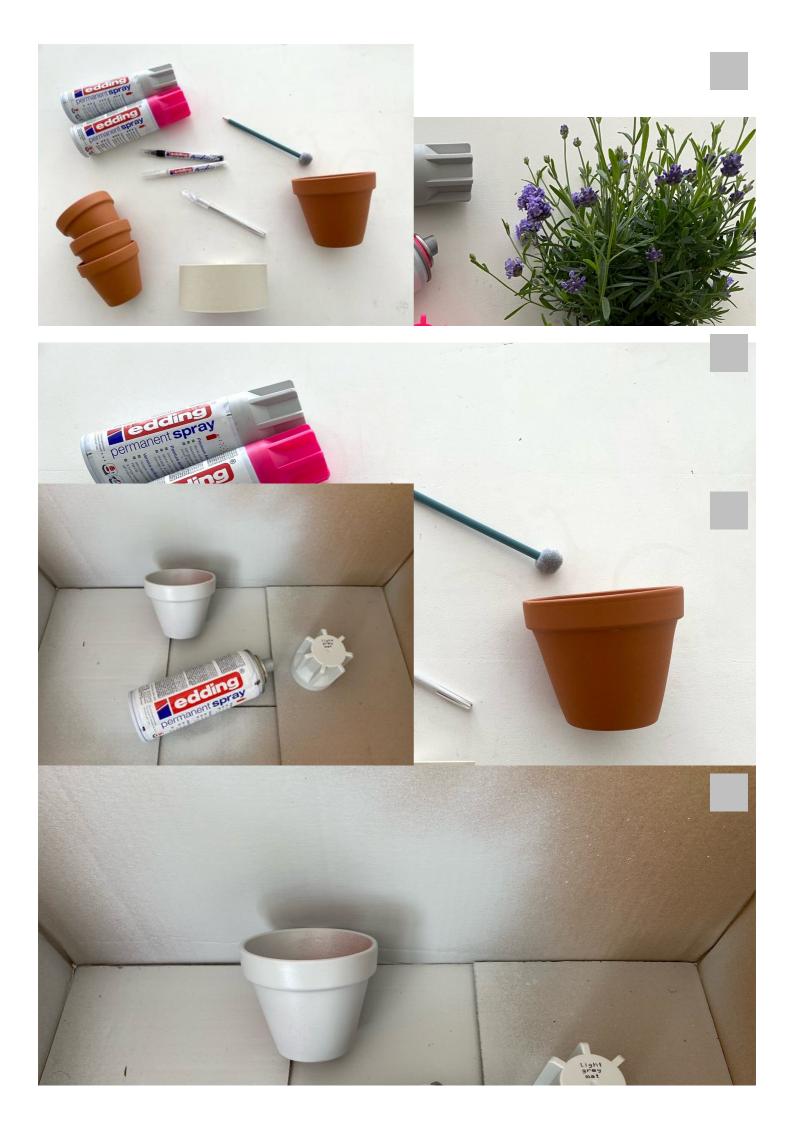

## Instructions No. 2529

Difficulty: Beginner

Working time: 2 Hours 30 Minutes

Use edding Permanent Sprays to create stylish flower pots with bright neon accents. Turn a simple flower pot into a trendy decorative object for your home.

Neon is a colour concept that never gets boring. The popular edding permanent sprays in trendy neon colours are ideal for radiant DIY projects and lively decorating ideas.

edding 5200 "Permanentspray", silkmatt, Neon-Pink

## Article information:

| Article number | Article name                                             | Qty |
|----------------|----------------------------------------------------------|-----|
| 755276-25      | edding 5200 "Permanentspray", silkmattLight Grey         | 1   |
| 17812          | edding 5200 "Permanentspray", silkmattNeon-Pink          | 1   |
| 14948          | edding 5300 Acrylic "Acrylic marker - fine"Black         | 1   |
| 14952          | edding 5300 Acrylic "Acrylic marker - fine"Traffic white | 1   |
| 571647-07      | Terracotta potsInside-Ø 7 cm, 10 pcs.                    | 1   |
| 571647-09      | Terracotta potsInside-Ø 9 cm, 10 pcs.                    | 1   |
| 852357         | Graphite Pencils, set of 4                               | 1   |
| 133319         | Scalpel, approx. 15 cm                                   | 1   |
| 70522          | Crepe-Adhesive tape, 50 m                                | 1   |