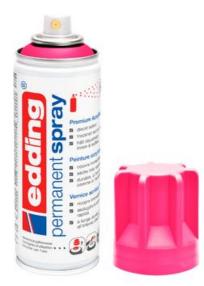

Neon is a colour concept that never gets boring. The popular edding permanent sprays in trendy neon colours are ideal for radiant DIY projects and lively decorating ideas.

edding 5200 "Permanentspray", silkmatt, Neon-Pink

## Article information:

| Article number | Article name                                             | Qty |
|----------------|----------------------------------------------------------|-----|
| 755276-25      | edding 5200 "Permanentspray", silkmattLight Grey         | 1   |
| 17812          | edding 5200 "Permanentspray", silkmattNeon-Pink          | 1   |
| 14948          | edding 5300 Acrylic "Acrylic marker - fine"Black         | 1   |
| 14952          | edding 5300 Acrylic "Acrylic marker - fine"Traffic white | 1   |
| 571647-07      | Terracotta potsInside-Ø 7 cm, 10 pcs.                    | 1   |
| 571647-09      | Terracotta potsInside-Ø 9 cm, 10 pcs.                    | 1   |
| 852357         | Graphite Pencils, set of 4                               | 1   |
| 133319         | Scalpel, approx. 15 cm                                   | 1   |
| 70522          | Crepe-Adhesive tape, 50 m                                | 1   |