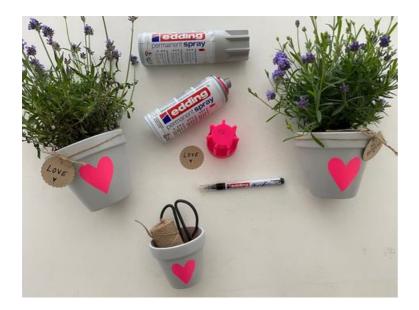

## Flower pots with neon accents

## Instructions No. 2529

Difficulty: Beginner

Working time: 2 Hours 30 Minutes

Use edding Permanent Sprays to create stylish flower pots with bright neon accents. Turn a simple flower pot into a trendy decorative object for your home.

## Article information:

| Article number | Article name                                             | Qty |
|----------------|----------------------------------------------------------|-----|
| 755276-25      | edding 5200 "Permanentspray", silkmattLight Grey         | 1   |
| 17812          | edding 5200 "Permanentspray", silkmattNeon-Pink          | 1   |
| 14948          | edding 5300 Acrylic "Acrylic marker - fine"Black         | 1   |
| 14952          | edding 5300 Acrylic "Acrylic marker - fine"Traffic white | 1   |
| 571647-07      | Terracotta potsInside-Ø 7 cm, 10 pcs.                    | 1   |
| 571647-09      | Terracotta potsInside-Ø 9 cm, 10 pcs.                    | 1   |
| 852357         | Graphite Pencils, set of 4                               | 1   |
| 133319         | Scalpel, approx. 15 cm                                   | 1   |
| 70522          | Crepe-Adhesive tape, 50 m                                | 1   |