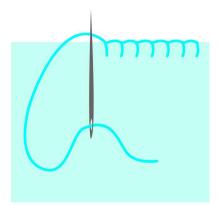

## So nähen Sie die niedlichen Meerestiere:

Print out the **pattern** for the cute sea creatures. Transfer them 2 x onto the **fleece fabric** - 1x normal, 1x mirror-inverted. Cut out the motifs. Place the two sea animal pieces on top of each other and sew them together by hand with the **buttonhole stitch**.

Not only can you sew buttonholes with this stitch, but you can also use it to **decoratively border edges**. Before closing the seam completely, fill the animals with cotton wool. Then close the seam. The stitch is done from right to left. The needle is inserted next to the edge. The tip of the needle lies over the thread laid on the left. Continue in this way until the seam is finished.