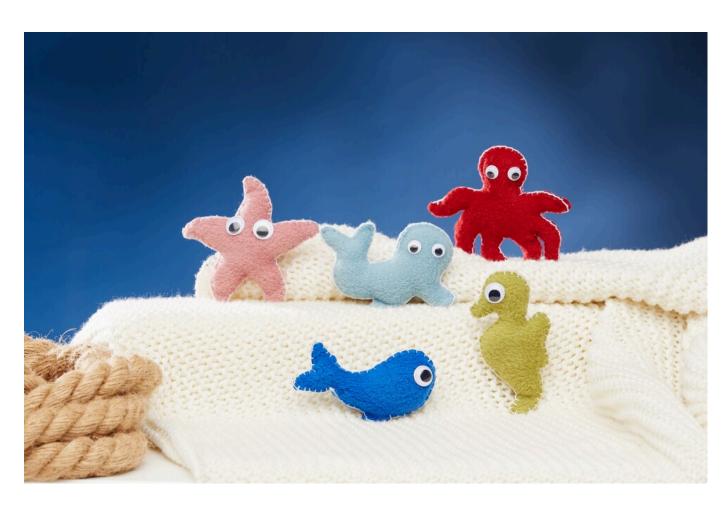

## Fleece Fabric Sea Animals

**Instructions No. 2727** 

Difficulty: Advanced

Working time: 6 Hours

Our **sea animals** are so fluffy because they are sewn from **fleece fabric**. They are easily sewn together by hand and can therefore be made by sewing beginners and with a little help from children. A cute idea for the children's room or as a gift. Let the underwater world move into your home.

Finally, glue on the **wiggly eyes**. A hot glue gun is best suited for this.