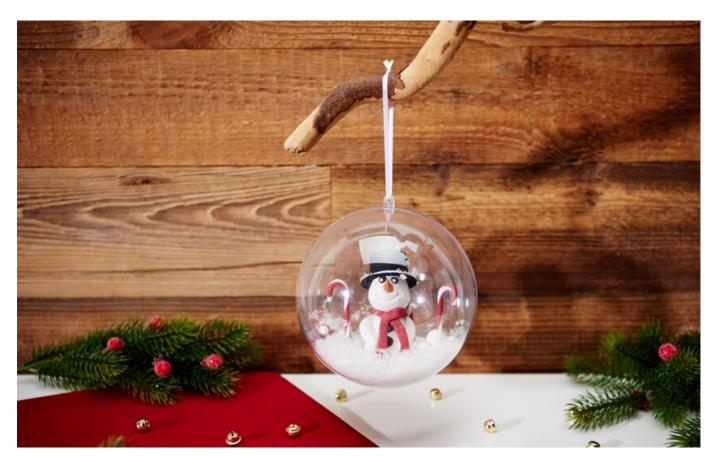

Put the top hat on the snowman's head and fix it with some hot glue if necessary. Now glue your snowman, candy canes and snowballs into the acrylic sphere halves with hot glue. Sprinkle some of the organic snow inside, close the acrylic ball and attach the satin ribbon to the loop for hanging.