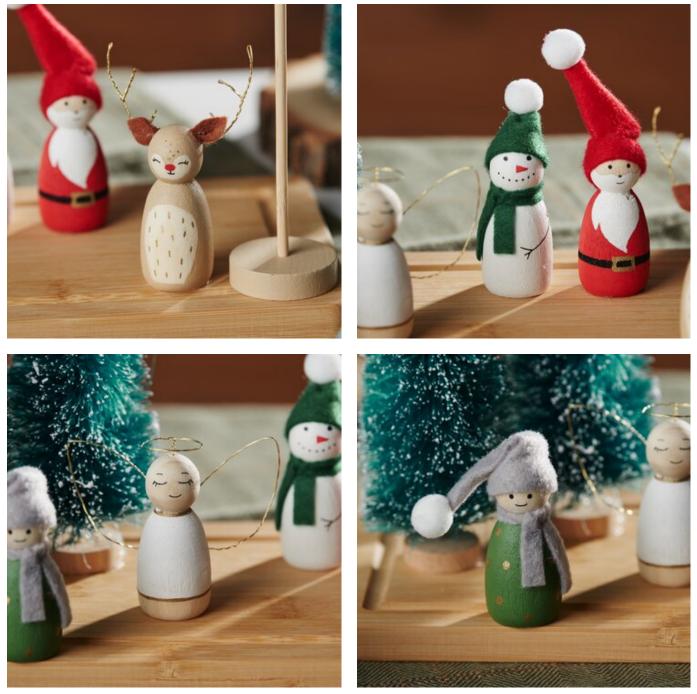

## The Christmas scene is made as follows:

Paint the figures with the colours of your choice. You can follow the painting on the photo or use your own ideas. After drying, paint on the faces. In our video, we show you a few ways to easily paint on faces.

Transfer the templates to the felt and cut out the hats and ears. Glue the ears together at the bottom with a little hot glue.

Glue the caps together with hot glue. Attach the caps to the back of the heads in spots with hot glue. Do the same for the snowman's cap, but cut off the top and tie with ribbon. Then glue a pompom onto all the hats.

Bend the antlers, angel wings and halo out of wire. Double the wire for more stability. Glue them on with hot glue.

Arrange everything together on the board and glue it in place. Cut the pennants out of paper or cardboard, punch 2x holes with the hole punch and hang them on the yarn. The size of the pennants in our decoration example is 2 x 2.5 cm.