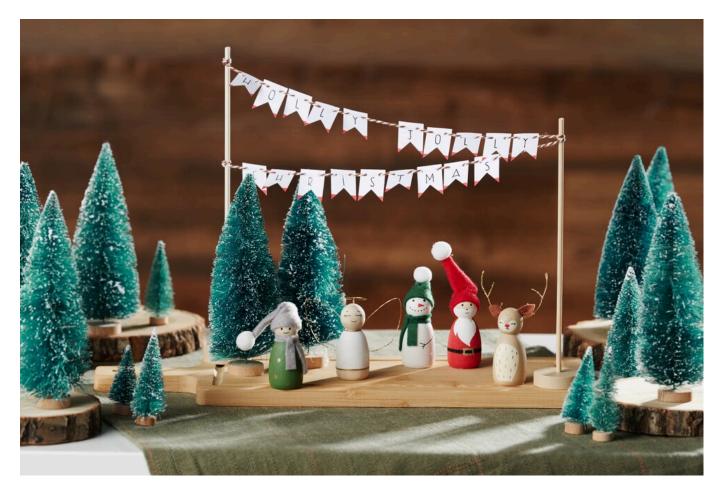

## Working time: 5 Hours

Isn't this a **cute Christmas decoration**? It's very easy to make and design yourself with the following instructions. Figure cones are painted and arranged with a few accessories to create a great Christmas scene.

## The Christmas scene is made as follows:

Paint the figures with the colours of your choice. You can follow the painting on the photo or use your own ideas. After drying, paint on the faces. In our video, we show you a few ways to easily paint on faces.

Bend the antlers, angel wings and halo out of wire. Double the wire for more stability. Glue them on with hot glue.

Arrange everything together on the board and glue it in place. Cut the pennants out of paper or cardboard, punch 2x holes with the hole punch and hang them on the yarn. The size of the pennants in our decoration example is 2 x 2.5 cm.