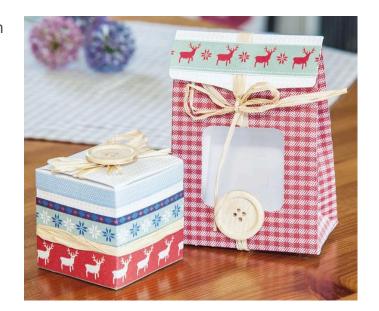

## **Instructions No. 978**

Small presents come out big in these boxes! Design the boxes individually according to your needs, with or without a view. The winter design-Paper in the current colours offers you a large Selection of decoration elements. Decorated with something Raffia and the trendy buttons, you have quickly created a loving packaging.

Put the desired Stencil on the design-Paper of your choice and draw the outlines. Cut out the contours and fold the packaging using the folding leg. Glue the pages together with the tape-Ribbon . For decoration, stick on the Raffia and the wooden buttons decoratively. You can also cut out individual motifs from Paper and stick them on, as you wish.

You can leave the window of the box open, stick the foil of the cellophane bag behind it or, for small delicacies, put the cellophane bag directly into the packaging.