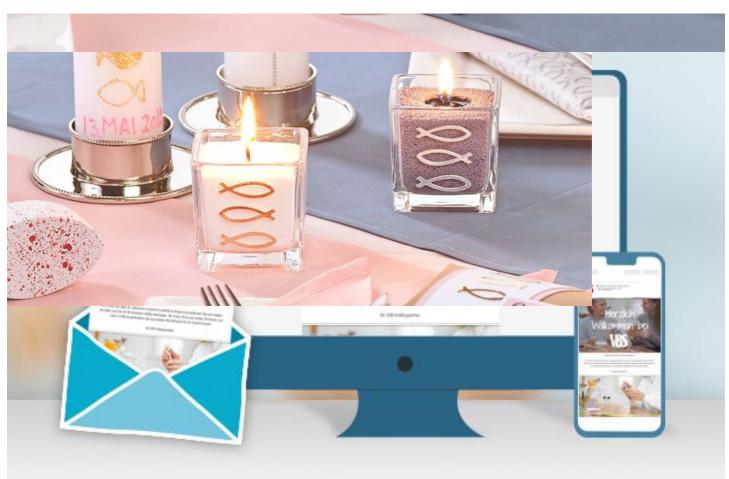

## Festive table decoration for baptism, confirmation & communion

Instructions No. 1738

Difficulty: Beginner

Working time: 30 Minutes

There is nothing better than to surprise friends and family at a family celebration with a festively decorated, self-decorated table