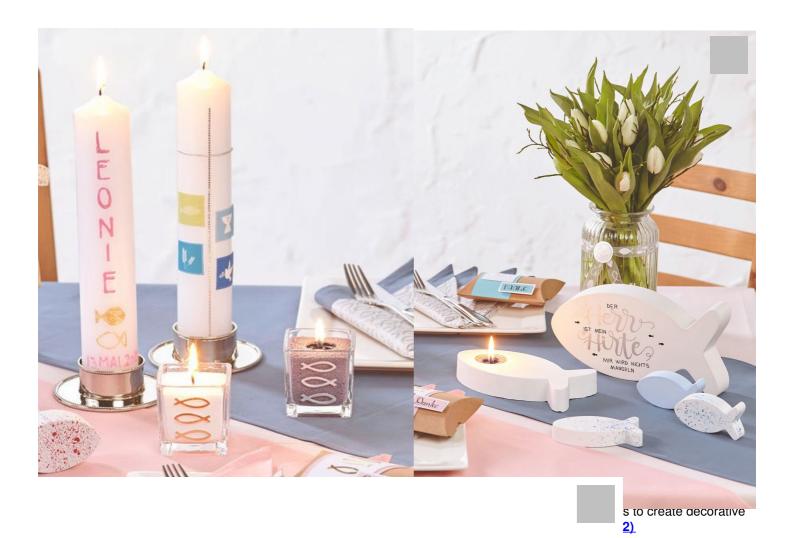

## Festive table decoration for baptism, confirmation & communion

Instructions No. 1738

Difficulty: Beginner

Working time: 30 Minutes

There is nothing better than to surprise friends and family at a family celebration with a festively decorated, self-decorated table