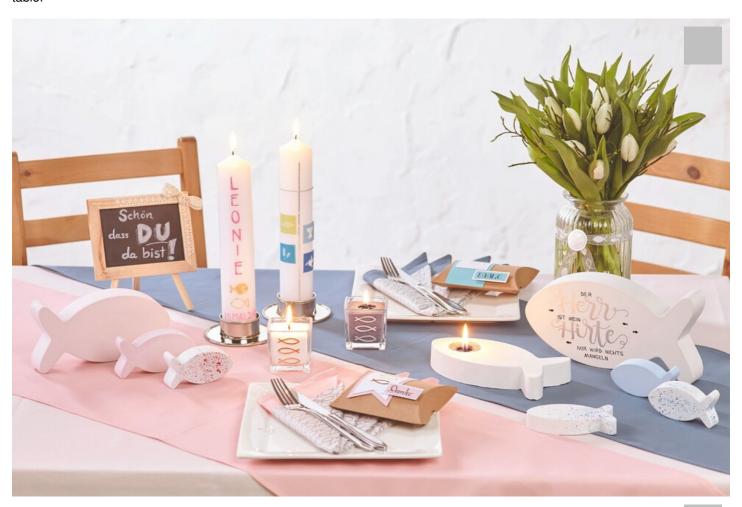

## Festive table decoration for baptism, confirmation & communion

Instructions No. 1738

Difficulty: Beginner

Working time: 30 Minutes

There is nothing better than to surprise friends and family at a family celebration with a festively decorated, self-decorated table