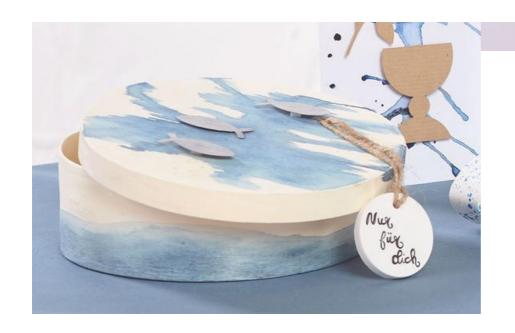

## Festive craft ideas for your personal occasion

Instructions No. 1750

Difficulty: Beginner

Working time: 5 Minutes

These self-designed **invitation and menu cards** are made in a very short time. They can therefore also be made in large quantities without too much effort and still look noble and unique. The **Watercolor optics** and the **natural cardboard** are absolutely contemporary and look very natural.