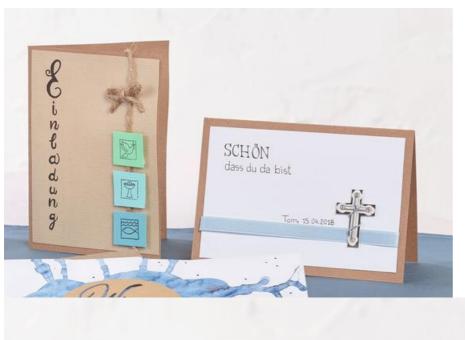

## Festive craft ideas for your personal occasion

Instructions No. 1750

Difficulty: Beginner

Working time: 5 Minutes

These self-designed **invitation and menu cards** are made in a very short time. They can therefore also be made in large quantities without too much effort and still look noble and unique. The **Watercolor optics** and the **natural cardboard** are absolutely contemporary and look very natural.