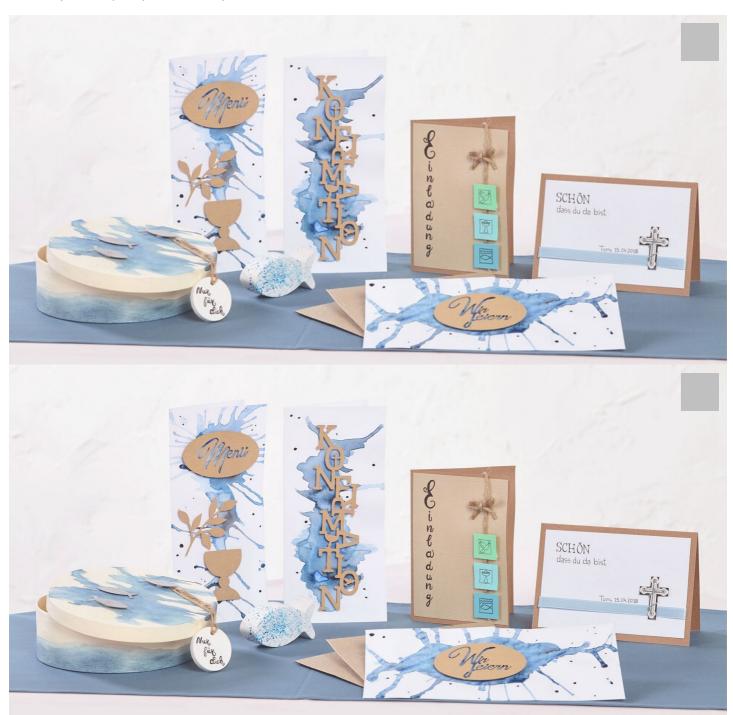

## Festive craft ideas for your personal occasion

Instructions No. 1750

Difficulty: Beginner

Working time: 5 Minutes

These self-designed **invitation and menu cards** are made in a very short time. They can therefore also be made in large quantities without too much effort and still look noble and unique. The **Watercolor optics** and the **natural cardboard** are absolutely contemporary and look very natural.