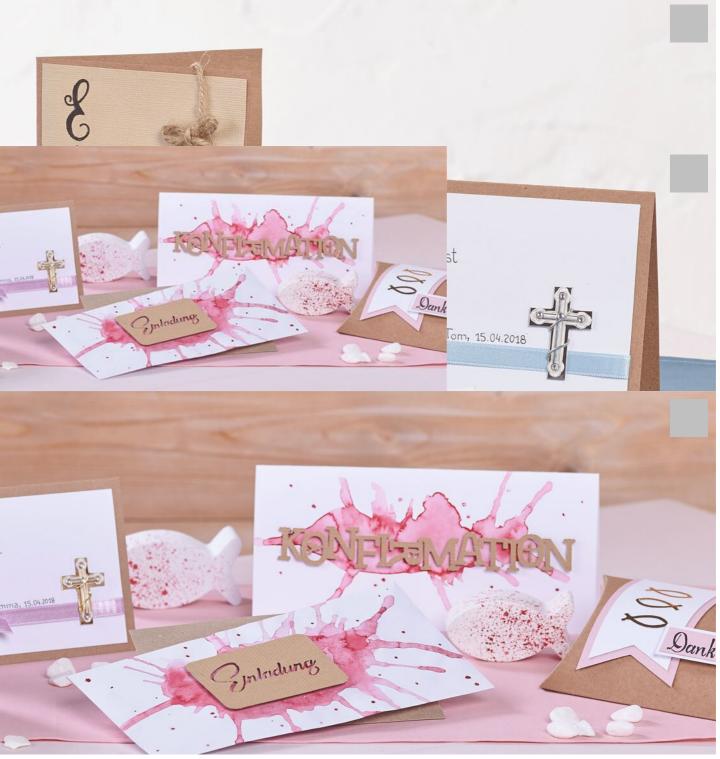

## Festive craft ideas for your personal occasion

Instructions No. 1750

Difficulty: Beginner

Working time: 5 Minutes

These self-designed **invitation and menu cards** are made in a very short time. They can therefore also be made in large quantities without too much effort and still look noble and unique. The **Watercolor optics** and the **natural cardboard** are absolutely contemporary and look very natural.