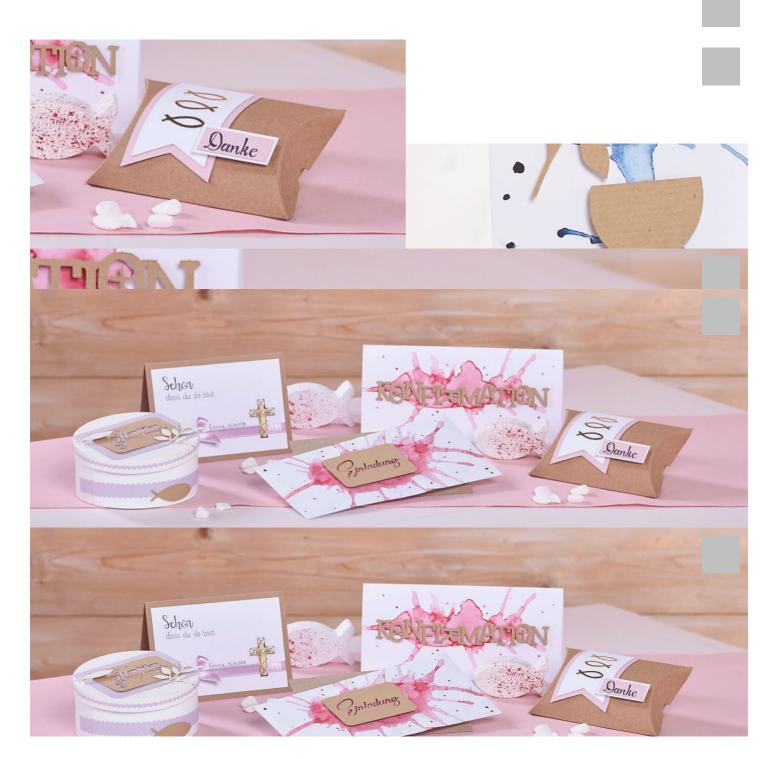

## Festive craft ideas for your personal occasion

Instructions No. 1750

Difficulty: Beginner

Working time: 5 Minutes

These self-designed **invitation and menu cards** are made in a very short time. They can therefore also be made in large quantities without too much effort and still look noble and unique. The **Watercolor optics** and the **natural cardboard** are absolutely contemporary and look very natural.