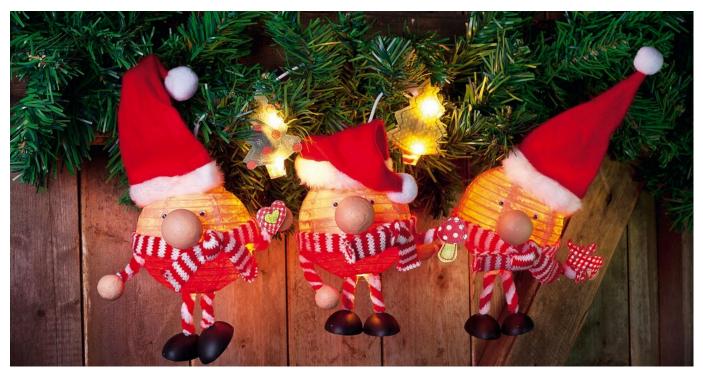

## Father Christmas lampposts

Instructions No. 456

Difficulty: Advanced

**Glowing Santa Clauses** make for a wonderful Advent season. The pretty fairy lights are not an optical highlight in the only house. Why not decorate your garden or terrace and provide a warm light during the dark season.

Here's how it works

Paint the lampion lampshades with red and skin colored Handicraft paint Paint the Wooden balls with skincoloured and the wooden feet with black Handicraft paint.

Swirl the white and red Chenille wire together. From this, arms and legs are made: Knitted tube and Chenille wire cut to size. For the arms cut two small crosses on each side of the lampshades. Pull the Chenille wire through the holes and let it dangle out of the opening at the bottom as legs. Fix the small Wooden balls for the hands and the wooden feet with hot glue at the ends

Insert a light chain into the lampshades

Fix the Christmas cap, Wobbly eyes and the big Wooden ball for the nose as well and knot the Knitted tube around the lampshades - done!

## extra handicraft tip

You wish to hang the Santa Claus lanterns outside? Instead of using normal Handicraft paint VBS Outdoor Color paint. Spray the complete handicraft work with Clear varnish and everything will be weatherproof. Use an outdoor light chain for this.